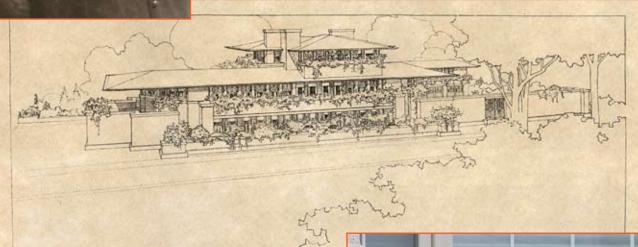

Frank Wayo Wigh.

FREDERICK C. ROBIE HOUSE CHICAGO, ILLINOIS 1908

"I had an idea that the horizontal planes in buildings belong to the ground. I began putting this idea to work."