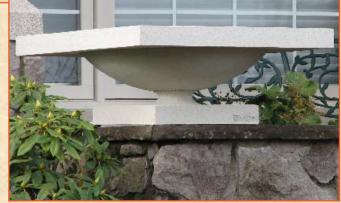

## STONEWORKS

IS PLEASED TO OFFER THE ROBLE HOUSE VASE

THIS REPRODUCTION OF THE PRAIRIE STYLE VASE, IS FROM ONE OF WRIGHT'S MOST IMPORTANT DESIGNS.

AUTHENTICATED BY

THE FRANK LLOYD WRIGHT FOUNDATION,

THE VASE IS AVAILABLE IN THREE SIZES, 30", 45", AND THE ORIGINAL 60" WIDTH,

CAST IN RECONSTITUTED STONE

FOR MORE INFORMATION ON THIS OR OTHER FRANK LLOYD WRIGHT COLLECTION® STONE ORNAMENT PRODUCTS

CALL 1 (800) 483 5720

WWW.NICHOLSBROS.COM