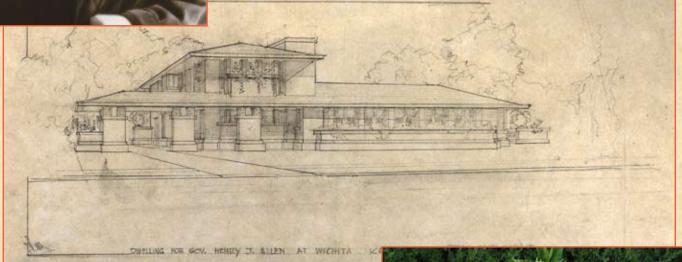

Frank Wayo Wigh:

HENRY J. ALLEN HOUSE WICHITA, KANSAS 1917

"People derive countenance and sustenance from the "atmosphere" of things they live in or with."

## STONEWORKS TM

IS PLEASED TO OFFER THE ALLEN HOUSE VASE

THIS REPRODUCTION WAS ORIGINALLY DESIGNED FOR THE GARDEN OF THE THEN GOVERNOR OF KANSAS.

AUTHENTICATED BY
THE FRANK LLOYD WRIGHT FOUNDATION,
THE VASE IS AVAILABLE IN THREE SIZES, 27 1/2", 41 1/4", AND THE
ORIGINAL 55" DIAMETER, CAST IN RECONSTITUTED STONE.