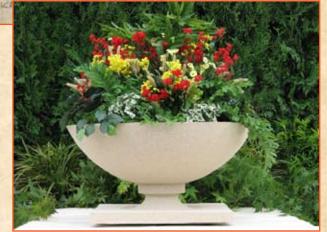

## STONEWORKS TM

IS PLEASED TO OFFER THE ALLEN HOUSE VASE

THIS REPRODUCTION WAS ORIGINALLY DESIGNED FOR THE GARDEN OF THE THEN GOVERNOR OF KANSAS.

AUTHENTICATED BY
THE FRANK LLOYD WRIGHT FOUNDATION,
THE VASE IS AVAILABLE IN THREE SIZES, 27 1/2", 41 1/4", AND THE
ORIGINAL 55" DIAMETER, CAST IN RECONSTITUTED STONE.