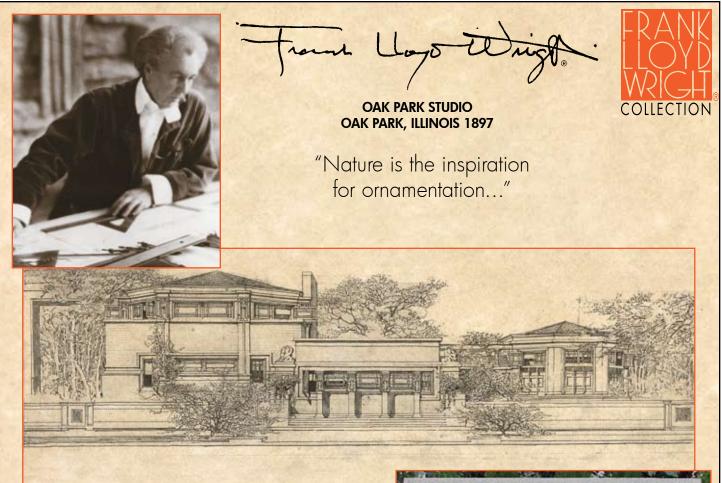

A REPRODUCTION OF THE VASE THAT ADORNED THE ENTRANCE TO FRANK LLOYD WRIGHT'S ARCHITECTURAL STUDIO.

AUTHENTICATED BY THE FRANK LLOYD WRIGHT FOUNDATION, THE VASE IS AVAILABLE IN THREE SIZES, 24", THE ORIGINAL 35 3/4", AND 45" WIDTHS, CAST IN RECONSTITUTED STONE.