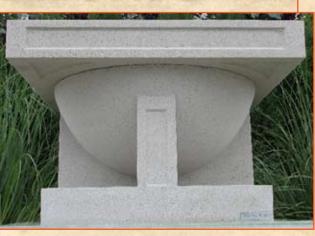

A REPRODUCTION OF THE VASE THAT ADORNED THE ENTRANCE TO FRANK LLOYD WRIGHT'S ARCHITECTURAL STUDIO.

AUTHENTICATED BY THE FRANK LLOYD WRIGHT FOUNDATION, THE VASE IS AVAILABLE IN THREE SIZES, 24", THE ORIGINAL 35 3/4", AND 45" WIDTHS, CAST IN RECONSTITUTED STONE.