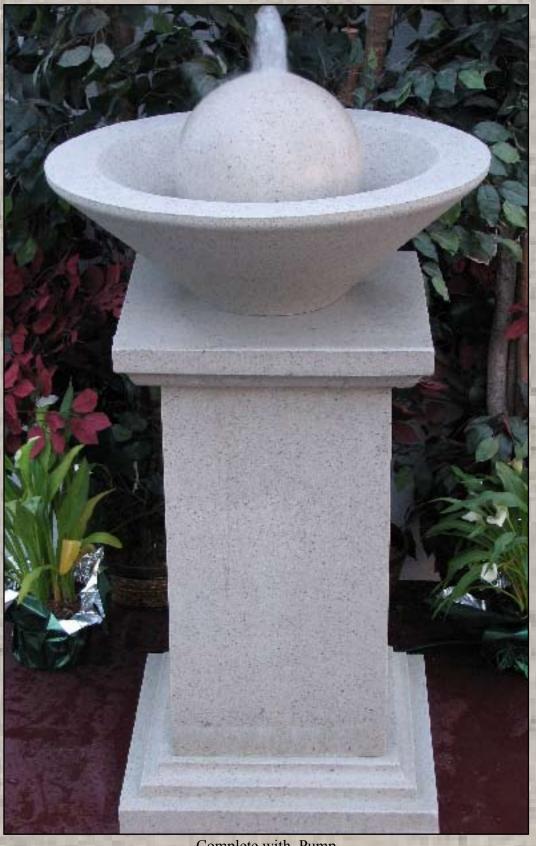

#### Fountains and Fire Features

It has become very popular to utilize many of our designs as fountains or as fire features. This can be done if proper measures are taken.

For fountains, we prefer to use a slightly denser mix design when we cast the piece. It is also preferable to adapt the drain holes to accommodate the necessary inflow and outflow. This involves casting the plumbing connections into the piece. After casting we seal the fountain pieces with three coats of a custom blend sealer. Because of this sealing process, an extra week or two lead-time is customary with fountain orders.

Small

Complete with Pump

Top Bottom Height Weight
28 21x21 48 480