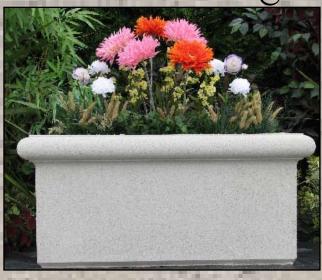

### Tall Chelsea Box

Top Bottom Height Weight 24 20 30 380

| <u>Top</u> | <u>Bottom</u> | Height | Weight |
|------------|---------------|--------|--------|
| 24x14      | 18x8          | 14     | 130    |
| 32x16      | 26x10         | 16     | 225    |
| 40x18      | 34x12         | 18     | 355    |