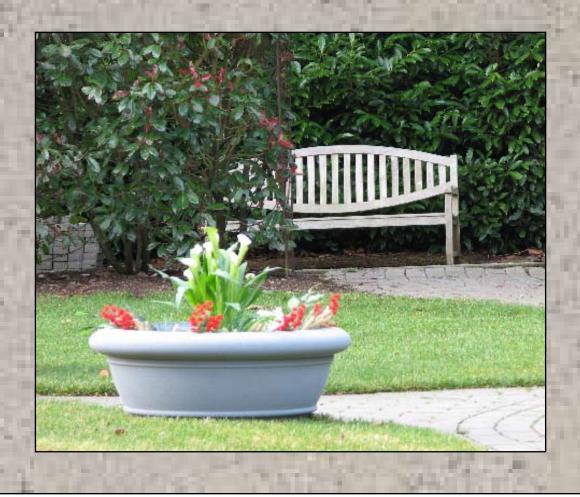

8.5    | 18     | 210    |
| 29  | - 11   | 19     | 320    |
| 36  | 12     | 24     | 550    |
| 42  | 15     | 27     | 1000   |
| 48  | 16     | 32     | 1500   |



# Cardiff Vase



| <u>Top</u> | Bottom | Height | Weight |
|------------|--------|--------|--------|
| 16         | 8      | 12.5   | 50     |
| 20         | 10     | 16.5   | 90     |
| 24         | 12     | 19     | 180    |
| 30         | 15     | 23.5   | 300    |





# Sussex Bowl



| <u>Top</u> | <u>Bottom</u> | <u>Height</u> | Weight |
|------------|---------------|---------------|--------|
| 30         | 19            | 12            | 200    |
| 36         | 23            | 15            | 330    |
| 42         | 26            | 18            | 580    |
| 48         | 30            | 20            | 800    |







| <u>Top</u>             | Bottom | <u>Height</u> | Weight |  |
|------------------------|--------|---------------|--------|--|
| 28                     | 9      | 9             | 110    |  |
| 36                     | 11     | 12            | 220    |  |
| 48                     | 14     | 15            | 510    |  |
| *Feet sold separately. |        |               |        |  |



### Tall Chelsea Box



Top Bottom Height Weight 24 20 30 380

| <u>Top</u> | <u>Bottom</u> | Height | Weight |
|------------|---------------|--------|--------|
| 24x14      | 18x8          | 14     | 130    |
| 32x16      | 26x10         | 16     | 225    |
| 40x18      | 34x12         | 18     | 355    |

### Chelsea Box



| The World World | Contract Con | CONTRACTOR OF STREET | STREET, SHIP STREE |