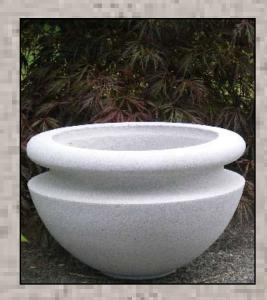

| <u>Top</u>             | Bottom | <u>Height</u> | Weight |  |
|------------------------|--------|---------------|--------|--|
| 28                     | 9      | 9             | 110    |  |
| 36                     | 11     | 12            | 220    |  |
| 48                     | 14     | 15            | 510    |  |
| *Feet sold separately. |        |               |        |  |