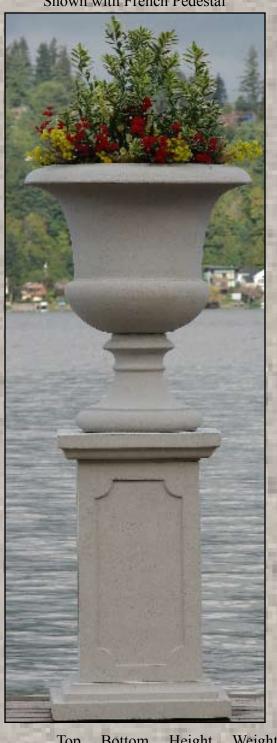

# Victorian Vasc Shown with French Pedestal

| <u>Top</u>              | <u>Bottom</u> | <u>Height</u> | Weight |
|-------------------------|---------------|---------------|--------|
| Victorian Vase Small 18 | 10            | 21            | 80     |
| Victorian Vase Large 27 | 14            | 32            | 285    |