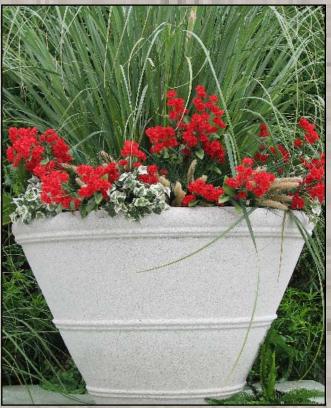

# STONEWORKS TM

Nichols Bros. Stoneworks manufactures a broad range of quality sandstone containers in both traditional and contemporary designs. We are constantly adding new sizes and styles to expand our line of planters that are equally at home in large commercial settings, municipal projects, office buildings, malls, resorts and hotels, or adding a touch of elegance to a family home.

Exquisite as they are in their style and design our planters are crafted to function beautifully as well. We cast them with drainage holes and provide instructions and spacers to allow proper drainage.