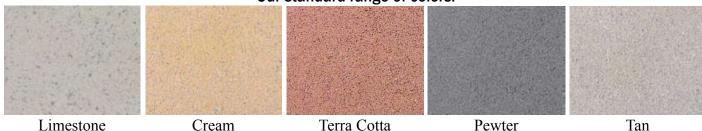

Our standard range of colors.

Please contact us if you require a custom color finish.

Nichols Bros. Stoneworks, Ltd. 20209 Broadway, Snohomish, WA 98296
(800) 483-5720 FAX (425) 483-5721

www.nicholsbros.com

Our wide range of products is available in 5 standard colors, Limestone, Cream, Tan, Terra Cotta and Pewter. Items on the following pages are shown in these various colors. If color samples are desired please contact us and we will send them. Custom colors and color matching are also available for a 20% upcharge.