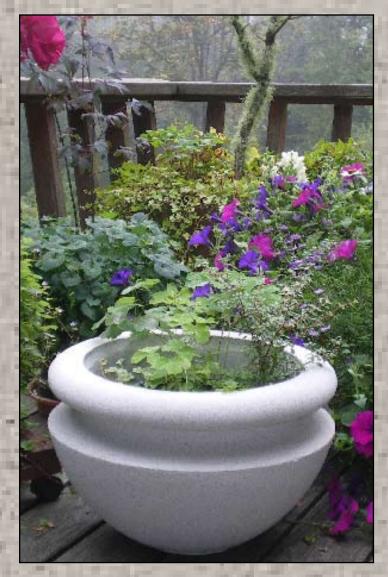

| <u>Top</u>             | Bottom | <u>Height</u> | Weight |  |
|------------------------|--------|---------------|--------|--|
| 28                     | 9      | 9             | 110    |  |
| 36                     | 11     | 12            | 220    |  |
| 48                     | 14     | 15            | 510    |  |
| *Feet sold separately. |        |               |        |  |