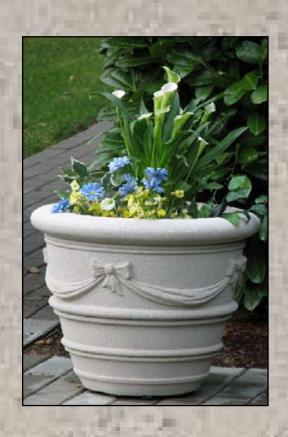

9     | 180    |
| 30         | 15     | 24     | 330    |
| 36         | 18     | 30     | 550    |
| 42         | 21     | 34     | 830    |
| 48         | 24     | 40     | 1300   |



## Orchard Bowl





| Top | Bottom | Height | Weight |
|-----|--------|--------|--------|
| 18  | 6.5    | 12     | 90     |
| 21  | 7.5    | 14.5   | 145    |
| 25  | 8.5    | 18     | 210    |
| 29  | - 11   | 19     | 320    |
| 36  | 12     | 24     | 550    |
| 42  | 15     | 27     | 1000   |
| 48  | 16     | 32     | 1500   |



# Cardiff Vase



| <u>Top</u> | Bottom | Height | Weight |
|------------|--------|--------|--------|
| 16         | 8      | 12.5   | 50     |
| 20         | 10     | 16.5   | 90     |
| 24         | 12     | 19     | 180    |
| 30         | 15     | 23.5   | 300    |





# Sussex Bowl



| <u>Top</u> | <u>Bottom</u> | <u>Height</u> | Weight |
|------------|---------------|---------------|--------|
| 30         | 19            | 12            | 200    |
| 36         | 23            | 15            | 330    |
| 42         | 26            | 18            | 580    |
| 48         | 30            | 20            | 800    |







| <u>Top</u>             | Bottom | <u>Height</u> | Weight |  |
|------------------------|--------|---------------|--------|--|
| 28                     | 9      | 9             | 110    |  |
| 36                     | 11     | 12            | 220    |  |
| 48                     | 14     | 15            | 510    |  |
| *Feet sold separately. |        |               |        |  |



### Tall Chelsea Box



Top Bottom Height Weight 24