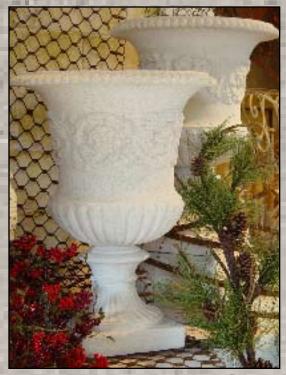

ght |
|------------|--------|--------|--------|
| 41         | 22     | 22     | 430    |
| 74.60      | 0.4-75 | 4.5    | 35     |
| 19         | 26     | 7      | 200    |





# Vicenza Basket



| <u>Top</u> | Bottom | Height | Weight |
|------------|--------|--------|--------|
| 22         | 13     | 21     | 145    |
| 26         | 16     | 25     | 225    |
| 36         | 21     | 31     | 470    |



# Brighton Jardiniere



TopBottomHeightWeight261618.5180

# Windsor Jardiniere





| <u>Top</u> | <u>Bottom</u> | <u>Height</u> | Weight |
|------------|---------------|---------------|--------|
| 16         | 10            | 11            | 90     |
| 21         | 16            | 16            | 160    |

## Coade Vase



Top Bottom Height Weight 36 18x18 26.5 325

### French Vase



Top<br/>23Bottom<br/>12x12Height<br/>30Weight<br/>210

# Vulliamy Vase



 Top
 Bottom
 Height
 Weight

 28
 15x15
 25.5
 280

### Art Nouveau Vase with Pedestal



| STREET, STREET | <u>Top</u> | <u>Bottom</u> | <u>Height</u> | Weight |
|-------------------------------------------------------------------------------------------------------------------------------------------------------------------------------------------------------------------------------------------------------------------------------------------------------------------------------------------------------------------------------------------------------------------------------------------------------------------------------------------------------------------------------------------------------------------------------