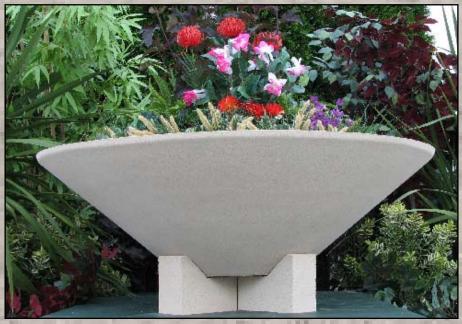

# Dorset Bowl

| <u>Top</u> | Bottom | Height | Weight |
|------------|--------|--------|--------|
| 8          | 4      | 6      | 10     |
| 12         | 6      | 9.5    | 24     |
| 16         | 8      | 12.5   | 50     |
| 20         | 10     | 16     | 110    |
| 24         | 12     | 19     | 180    |
| 30         | 15     | 24     | 330    |
| 36         | 18     | 30     | 550    |
| 42         | 21     | 34     | 830    |
| 48         | 24     | 40     | 1300   |