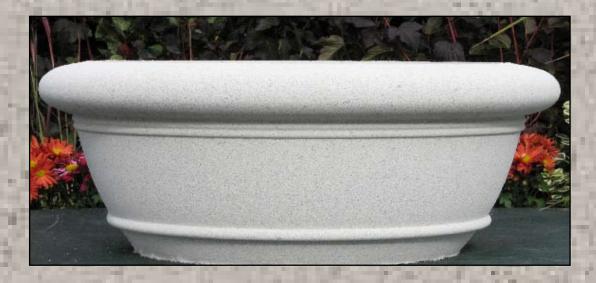

| 30         | 15     | 24     | 330    |
| 36         | 18     | 30     | 550    |
| 42         | 21     | 34     | 830    |
| 48         | 24     | 40     | 1300   |



## Orchard Bowl





| Top | Bottom | Height | Weight |
|-----|--------|--------|--------|
| 18  | 6.5    | 12     | 90     |
| 21  | 7.5    | 14.5   | 145    |
| 25  | 8.5    | 18     | 210    |
| 29  | - 11   | 19     | 320    |
| 36  | 12     | 24     | 550    |
| 42  | 15     | 27     | 1000   |
| 48  | 16     | 32     | 1500   |



# Cardiff Vase



| <u>Top</u> | Bottom | Height | Weight |
|------------|--------|--------|--------|
| 16         | 8      | 12.5   | 50     |
| 20         | 10     | 16.5   | 90     |
| 24         | 12     | 19     | 180    |
| 30         | 15     | 23.5   | 300    |





# Sussex Bowl



| <u>Top</u> | <u>Bottom</u> | <u>Height</u> | Weight |
|------------|---------------|---------------|--------|
| 30         | 19            | 12            | 200    |
| 36         | 23            | 15            | 330    |
| 42         | 26            | 18            | 580    |
| 48         | 30            | 20            | 800    |







| <u>Top</u>             | Bottom | <u>Height</u> | Weight |  |
|------------------------|--------|---------------|--------|--|
| 28                     | 9      | 9             | 110    |  |
| 36                     | 11     | 12            | 220    |  |
| 48                     | 14     | 15            | 510    |  |
| *Feet sold separately. |        |               |        |  |



### Tall Chelsea Box



Top Bottom Height Weight 24 20 30 380

| <u>