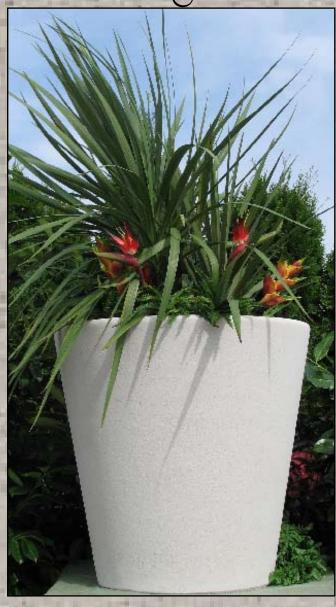

# STONEWORKS TM

Nichols Bros. Stoneworks manufactures a broad range of quality sandstone containers in both traditional and contemporary designs. We are constantly adding new sizes and styles to expand our line of planters that are equally at home in large commercial settings, municipal projects, office buildings, malls, resorts and hotels, or adding a touch of elegance to a family home.

Exquisite as they are in their style and design our planters are crafted to function beautifully as well. We cast them with drainage holes and provide instructions and spacers to allow proper drainage.