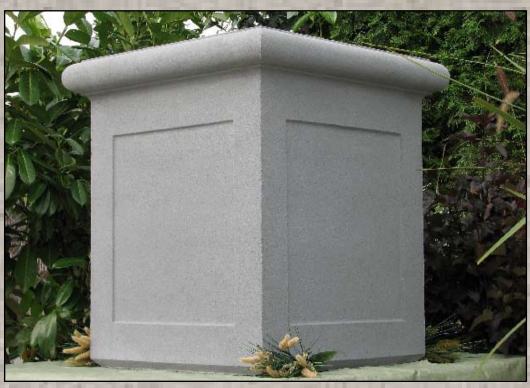

# Paneled Chelsea Box

| Top   | <u>Bottom</u> | Height | Weight |
|-------|---------------|--------|--------|
| 30x30 | 24x24         | 30     | 665    |
| 36x36 | 30x30         | 36     | 890    |

Top Bottom Height Weight
24x24 22x22 23 415
Warwick Square Box