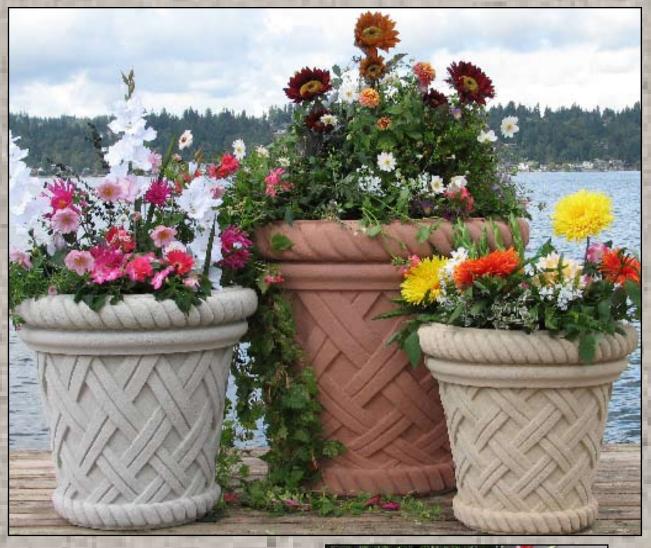

# STONEWORKS TM

Nichols Bros. Stoneworks manufactures a broad range of quality sandstone containers in both traditional and contemporary designs. We are constantly adding new sizes and styles to expand our line of planters that are equally at home in large commercial settings, municipal projects, office buildings, malls, resorts and hotels, or adding a touch of elegance to a family home.

All of our sandstone planters are hand made in the Northwest, using centuries old dry casting techniques combined with modern technology and ingredients to reduce efflorescence and increase strength and durability. This allows us to offer a ten-year warranty on these products, even against freeze and thaw damage.

Exquisite as they are in their style and design our planters are crafted to function beautifully as well. We cast them with drainage holes and provide instructions and spacers to allow proper drainage.