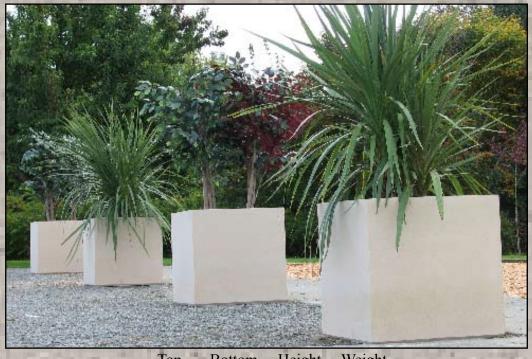

### Tall Chelsea Box

Top Bottom Height Weight 24 20 30 380

| <u>Top</u> | <u>Bottom</u> | Height | Weight |
|------------|---------------|--------|--------|
| 24x14      | 18x8          | 14     | 130    |
| 32x16      | 26x10         | 16     | 225    |
| 40x18      | 34x12         | 18     | 355    |