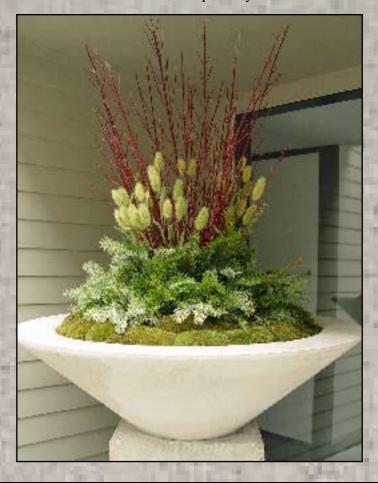

80    |
| 30         | 15     | 23.5   | 300    |





# Sussex Bowl



| <u>Top</u> | <u>Bottom</u> | <u>Height</u> | Weight |
|------------|---------------|---------------|--------|
| 30         | 19            | 12            | 200    |
| 36         | 23            | 15            | 330    |
| 42         | 26            | 18            | 580    |
| 48         | 30            | 20            | 800    |







| <u>Top</u>             | Bottom | <u>Height</u> | Weight |  |
|------------------------|--------|---------------|--------|--|
| 28                     | 9      | 9             | 110    |  |
| 36                     | 11     | 12            | 220    |  |
| 48                     | 14     | 15            | 510    |  |
| *Feet sold separately. |        |               |        |  |



### Tall Chelsea Box



Top Bottom Height Weight 24 20 30 380

| <u>Top</u> | <u>Bottom</u> | Height | Weight |
|------------|---------------|--------|--------|
| 24x14      | 18x8          | 14     | 130    |
| 32x16      | 26x10         | 16     | 225    |
| 40x18      | 34x12         | 18     | 355    |

### Chelsea Box



| The World World | Contract Con | CONTRACTOR OF STREET | STREET, SHIP STREE |
|-----------------|------------------------------------------------------------------------------------------------------------------------------------------------------------------------------------------------------------------------------------------------------------------------------------------------------------------------------------------------------------------------------------