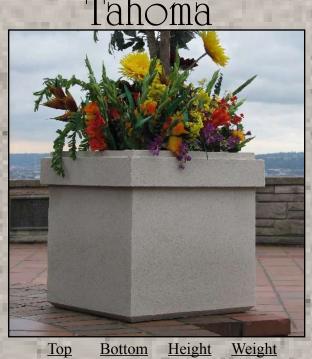

|

# Chelsea Trough



# Paneled Chelsea Trough



\* Panel on one side only

 Top
 Bottom
 Height
 Weight

 32x24
 27.5x19.5
 18
 320

# Paneled Chelsea Box



| Top   | <u>Bottom</u> | Height | Weight |
|-------|---------------|--------|--------|
| 30x30 | 24x24         | 30     | 665    |
| 36x36 | 30x30         | 36     | 890    |



Top Bottom Height Weight
24x24 22x22 23 415
Warwick Square Box



| Top   | Bottom | <u>Height</u> | Weight |
|-------|--------|---------------|--------|
| 30x30 | 30x30  | 30            | 900    |
| 36x36 | 37x37  | 30            | 1400   |
| 36x36 | 37x37  | 36            | 1700   |
| 42x42 | 42x42  | 42            | 2200   |
| 48x36 | 48x36  | 36            | 2400   |
| 48x48 | 48x48  | 36            | 2600   |
| 60x36 | 60x36  | 36            | 2600   |

# Hampton Jardiniere



Hampton Jardiniere Lions Feet and Cone Hampton Pedestal

| <u>Top</u> | Bottom | Height | Weight |
|------------|--------|--------|--------|
| 41         | 22     | 22     | 430    |
| 74.60      | 0.4-75 | 4.5    | 35     |
| 19         | 26     | 7      | 200    |





# Vicenza Basket



| <u>Top</u> | Bott