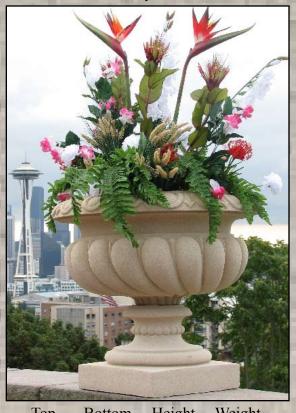

| 430    |
| 74.60      | 0.4-75 | 4.5    | 35     |
| 19         | 26     | 7      | 200    |





# Vicenza Basket



| <u>Top</u> | Bottom | Height | Weight |
|------------|--------|--------|--------|
| 22         | 13     | 21     | 145    |
| 26         | 16     | 25     | 225    |
| 36         | 21     | 31     | 470    |



# Brighton Jardiniere



TopBottomHeightWeight261618.5180

# Windsor Jardiniere





| <u>Top</u> | <u>Bottom</u> | <u>Height</u> | Weight |
|------------|---------------|---------------|--------|
| 16         | 10            | 11            | 90     |
| 21         | 16            | 16            | 160    |

## Coade Vase



Top Bottom Height Weight 36 18x18 26.5 325

### French Vase



Top<br/>23Bottom<br/>12x12Height<br/>30Weight<br/>210

# Vulliamy Vase



 Top
 Bottom
 Height
 Weight

 28
 15x15
 25.5
 280

### Art Nouveau Vase with Pedestal



| STREET, STREET | <u>Top</u> | <u>Bottom</u> | <u>Height</u> | Weight |
|---------------------------------------------------------------------------------------------------------------------------------------------------------------------------------------------------------------------------------------------------------------------------------------------------------------------------------------------------------------------------------------------------------------------------------------------------------------------------------------------------------------------------------------------------------------------------------------------------------------------------------------------------------