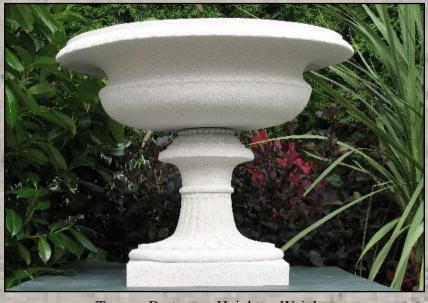

and Cone Hampton Pedestal

| <u>Top</u> | Bottom | Height | Weight |
|------------|--------|--------|--------|
| 41         | 22     | 22     | 430    |
| 74.60      | 0.4-75 | 4.5    | 35     |
| 19         | 26     | 7      | 200    |





# Vicenza Basket



| <u>Top</u> | Bottom | Height | Weight |
|------------|--------|--------|--------|
| 22         | 13     | 21     | 145    |
| 26         | 16     | 25     | 225    |
| 36         | 21     | 31     | 470    |



# Brighton Jardiniere



TopBottomHeightWeight261618.5180

# Windsor Jardiniere





| <u>Top</u> | <u>Bottom</u> | <u>Height</u> | Weight |
|------------|---------------|---------------|--------|
| 16         | 10            | 11            | 90     |
| 21         | 16            | 16            | 160    |

## Coade Vase



Top Bottom Height Weight 36 18x18 26.5 325

### French Vase



Top<br/>23Bottom<br/>12x12Height<br/>30Weight<br/>210

# Vulliamy Vase



 Top
 Bottom
 Height
 Weight

 28
 15x15
 25.5
 280

### Art Nouveau Vase with Pedestal



| STREET, STREET | <u>Top</u> | <u>Bottom</u> | <u>Height</u> | Weight |
|----------------------------------------------------------------------------------------------------------------------------------------------------------------------------------------------------------------------------------------------------------------------------------------------------------------------------------------------------------------------------------------------------------------------------------------------------------------------------------------------------------------