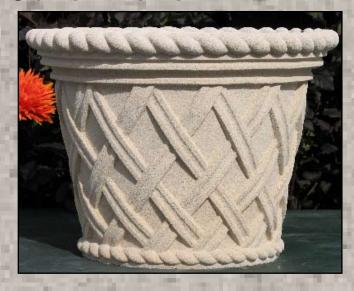

| 1700   |
| 42x42 | 42x42  | 42            | 2200   |
| 48x36 | 48x36  | 36            | 2400   |
| 48x48 | 48x48  | 36            | 2600   |
| 60x36 | 60x36  | 36            | 2600   |

# Hampton Jardiniere



Hampton Jardiniere Lions Feet and Cone Hampton Pedestal

| <u>Top</u> | Bottom | Height | Weight |
|------------|--------|--------|--------|
| 41         | 22     | 22     | 430    |
| 74.60      | 0.4-75 | 4.5    | 35     |
| 19         | 26     | 7      | 200    |





# Vicenza Basket



| <u>Top</u> | Bottom | Height | Weight |
|------------|--------|--------|--------|
| 22         | 13     | 21     | 145    |
| 26         | 16     | 25     | 225    |
| 36         | 21     | 31     | 470    |



# Brighton Jardiniere



TopBottomHeightWeight261618.5180

# Windsor Jardiniere





| <u>Top</u> | <u>Bottom</u> | <u>Height</u> | Weight |
|------------|---------------|---------------|--------|
| 16         | 10            | 11            | 90     |
| 21         | 16            | 16            | 160    |

## Coade Vase



Top Bottom Height Weight 36 18x18 26.5 325

### French Vase



Top<br/>23Bottom<br/>12x12Height<br/>30Weight<br/>210

# Vulliamy Vase



 Top
 Bottom
 Height
 Weight

 28
 15x15
 25.5
 280

### Art Nouveau Vase with Pedestal



| STREET, STREET | <u>Top</u> | <u>Bottom</u> | <u>Height</u> | Weight |
|--------------------------------------------------------------------------------------------------------------------------------------------------------------------------------------------------------------------------------------------------------------