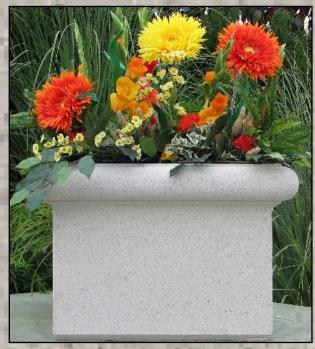

8            | 580    |
| 48         | 30            | 20            | 800    |







| <u>Top</u>             | Bottom | <u>Height</u> | Weight |  |
|------------------------|--------|---------------|--------|--|
| 28                     | 9      | 9             | 110    |  |
| 36                     | 11     | 12            | 220    |  |
| 48                     | 14     | 15            | 510    |  |
| *Feet sold separately. |        |               |        |  |



### Tall Chelsea Box



Top Bottom Height Weight 24 20 30 380

| <u>Top</u> | <u>Bottom</u> | Height | Weight |
|------------|---------------|--------|--------|
| 24x14      | 18x8          | 14     | 130    |
| 32x16      | 26x10         | 16     | 225    |
| 40x18      | 34x12         | 18     | 355    |

### Chelsea Box



| The World World | Contract Con | CONTRACTOR OF STREET | STREET, SHIP STREE |
|-----------------|----------------------------------------------------------------------------------------------------------------------------------------------------------------------------------------------------------------------------------------------------------------------------------------------------------------------------------------------------------------------------------------------------------------------------------------------------------------------------------------------------------------------------------------------------------------------------------------------------------------------------------------------------------------------------------------------------------------------------