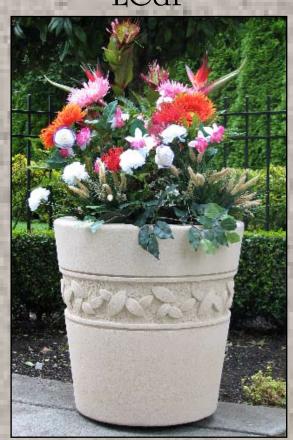

# STONEWORKS TM

Nichols Bros. Stoneworks manufactures a broad range of quality sandstone containers in both traditional and contemporary designs. We are constantly adding new sizes and styles to expand our line of planters that are equally at home in large commercial settings, municipal projects, office buildings, malls, resorts and hotels, or adding a touch of elegance to a family home.

Exquisite as they are in their style and design our planters are crafted to function beautifully as well. We cast them with drainage holes and provide instructions and spacers to allow proper drainage.