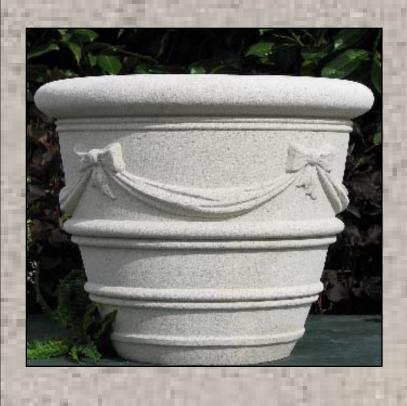

19     | 180    |
| 30         | 15     | 24     | 330    |
| 36         | 18     | 30     | 550    |
| 42         | 21     | 34     | 830    |
| 48         | 24     | 40     | 1300   |



## Orchard Bowl





| Top | Bottom | Height | Weight |
|-----|--------|--------|--------|
| 18  | 6.5    | 12     | 90     |
| 21  | 7.5    | 14.5   | 145    |
| 25  | 8.5    | 18     | 210    |
| 29  | - 11   | 19     | 320    |
| 36  | 12     | 24     | 550    |
| 42  | 15     | 27     | 1000   |
| 48  | 16     | 32     | 1500   |



# Cardiff Vase



| <u>Top</u> | Bottom | Height | Weight |
|------------|--------|--------|--------|
| 16         | 8      | 12.5   | 50     |
| 20         | 10     | 16.5   | 90     |
| 24         | 12     | 19     | 180    |
| 30         | 15     | 23.5   | 300    |





# Sussex Bowl



| <u>Top</u> | <u>Bottom</u> | <u>Height</u> | Weight |
|------------|---------------|---------------|--------|
| 30         | 19            | 12            | 200    |
| 36         | 23            | 15            | 330    |
| 42         | 26            | 18            | 580    |
| 48         | 30            | 20            | 800    |







| <u>Top</u>             | Bottom | <u>Height</u> | Weight |  |
|------------------------|--------|---------------|--------|--|
| 28                     | 9      | 9             | 110    |  |
| 36                     | 11     | 12            | 220    |  |
| 48                     | 14     | 15            | 510    |  |
| *Feet sold separately. |        |               |        |  |



### Tall Chelsea Box



Top Bottom Height Weight