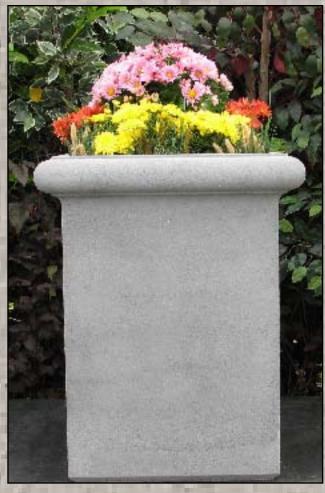

5     | 23.5   | 300    |





# Sussex Bowl



| <u>Top</u> | <u>Bottom</u> | <u>Height</u> | Weight |
|------------|---------------|---------------|--------|
| 30         | 19            | 12            | 200    |
| 36         | 23            | 15            | 330    |
| 42         | 26            | 18            | 580    |
| 48         | 30            | 20            | 800    |







| <u>Top</u>             | Bottom | <u>Height</u> | Weight |  |
|------------------------|--------|---------------|--------|--|
| 28                     | 9      | 9             | 110    |  |
| 36                     | 11     | 12            | 220    |  |
| 48                     | 14     | 15            | 510    |  |
| *Feet sold separately. |        |               |        |  |



### Tall Chelsea Box



Top Bottom Height Weight 24 20 30 380

| <u>Top</u> | <u>Bottom</u> | Height | Weight |
|------------|---------------|--------|--------|
| 24x14      | 18x8          | 14     | 130    |
| 32x16      | 26x10         | 16     | 225    |
| 40x18      | 34x12         | 18     | 355    |

### Chelsea Box



| The World World | Contract Con | CONTRACTOR OF STREET | STREET, SHIP STREE |
|-----------------|------------------------------------------------------------------------------------------------------------------------------------------------------------------------------------------------------------------------------------------------------------------------------------------------------------------------------------------------------------------------------------------------------------