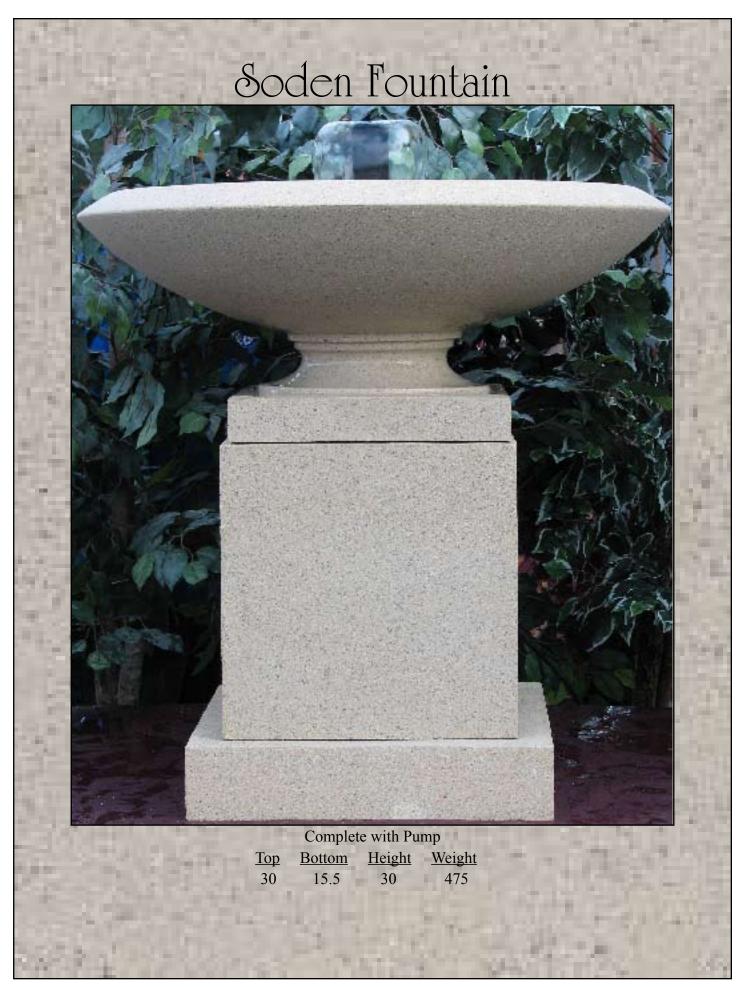

#### Fountains and Fire Features

It has become very popular to utilize many of our designs as fountains or as fire features. This can be done if proper measures are taken.

For fountains, we prefer to use a slightly denser mix design when we cast the piece. It is also preferable to adapt the drain holes to accommodate the necessary inflow and outflow. This involves casting the plumbing connections into the piece. After casting we seal the fountain pieces with three coats of a custom blend sealer. Because of this sealing process, an extra week or two lead-time is customary with fountain orders.