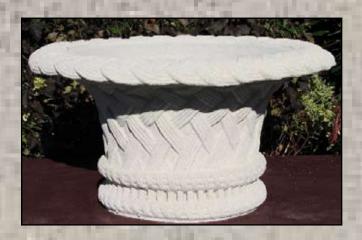

# Hampton Jardiniere

Hampton Jardiniere Lions Feet and Cone Hampton Pedestal

| Тор  | Bottom | Height | Weight |
|------|--------|--------|--------|
| 41   | 22     | 22     | 430    |
| - 10 | GA 753 | 4.5    | 35     |
| 19   | 26     | 7      | 200    |