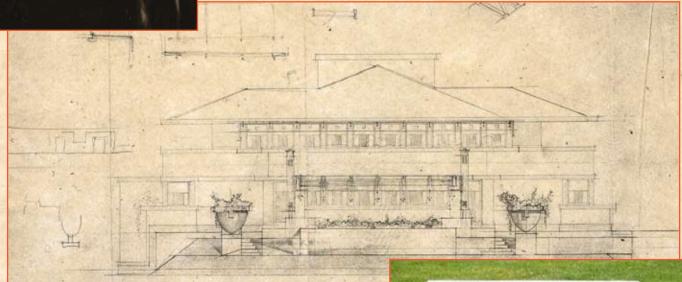

His majestic flower urns made greenery a permanent part of each facade.

As with all other ornamental furnishings, he designed these urns himself as strong finishing elements to his structures...each one specific to its particular context. Simple, clean, often confirming a favored motif - a circle within a square.

### Dana House Vase

Frank Wayo Wigh.

#### SUSAN LAWRENCE DANA HOUSE SPRINGFIELD, ILLINOIS 1902

"To use our new materials, concrete, steel, glass, and the old ones, stone and wood, in ways that were not only expedient but beautiful was culture now.

I called it "organic"."