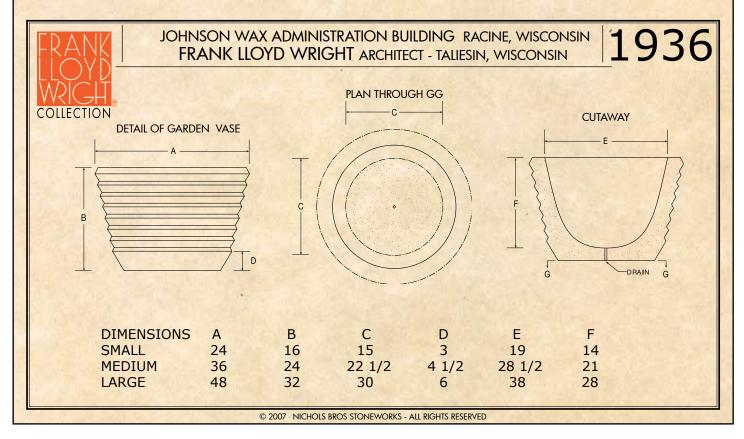

## Johnson Wax Building Vase

Frank Lloyo Wright.

#### JOHNSON WAX ADMINISTRATION BUILDING RACINE, WISCONSIN 1936

"In architecture, expressive changes of surface, emphasis of line and especially textures of material or imaginative pattern, may go to make facts more eloquent - forms more significant."

## STONEWORKS<sub>TM</sub>

IS PLEASED TO OFFER THE

JOHNSON WAX
BUILDING VASE

THIS REPRODUCTION IS FROM A COMMERCIAL BUILDING FAMOUS FOR IT'S DENDRIFORM COLUMNS. OFTEN DESCRIBED AS LILY PADS, THESE COLUMNS ARE DELICATE, YET STEADFASTLY SUPPORT THE CEILING.

AUTHENTICATED BY

THE FRANK LLOYD WRIGHT FOUNDATION,

THE VASE IS AVAILABLE IN THREE SIZES, 24", 36", AND 48" DIAMETERS,

CAST IN RECONSTITUTED STONE.

round logo il

**MIDWAY GARDENS** CHICAGO, IL 1913

"Here in the Midway Gardens painting and sculpture were to be bidden back again to their original places."