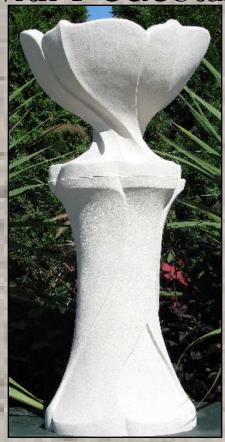

# STONEWORKS TM

Many of our pieces display much more impressively when installed on a matching pedestal. We cast these from the same material as the planters so again they are quite stable and not prone to being upset. The shafts of the pedestals are typically hollowed out to reduce weight and allow for drainage when appropriate. If the matching planter is to drain properly, the cap and base of the pedestal will need to be cast with holes as well.