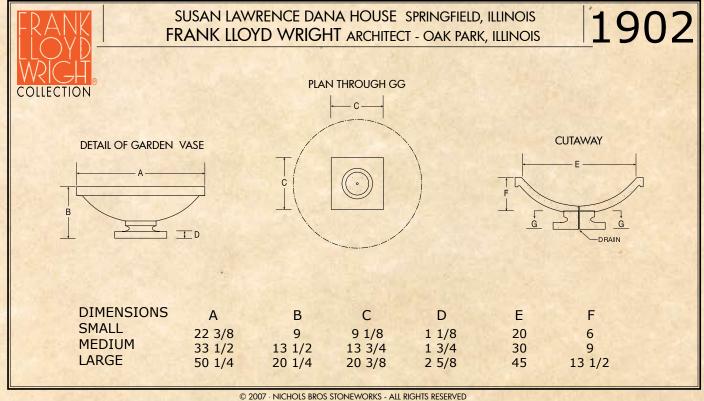

### Dana House Vase

Frank Wayo Wigh.

#### SUSAN LAWRENCE DANA HOUSE SPRINGFIELD, ILLINOIS 1902

"To use our new materials, concrete, steel, glass, and the old ones, stone and wood, in ways that were not only expedient but beautiful was culture now.

I called it "organic"."

## STONEWORKS TM

IS PLEASED TO OFFER THE DANA HOUSE VASE

AUTHENTICATED BY

THE FRANK LLOYD WRIGHT FOUNDATION,

THE VASE IS AVAILABLE IN THREE SIZES, 22 3/8", 33 1/2", AND 50 1/4" DIAMETERS,

CAST IN RECONSTITUTED STONE.