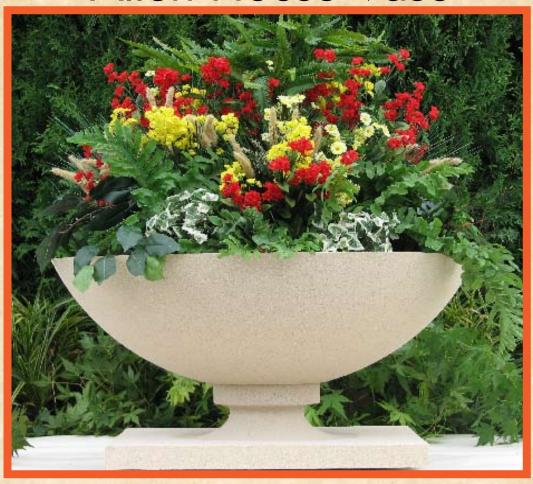

### Allen House Vase

Frank Wayo Wigh:

HENRY J. ALLEN HOUSE WICHITA, KANSAS 1917

"People derive countenance and sustenance from the "atmosphere" of things they live in or with."

## STONEWORKS TM

IS PLEASED TO OFFER THE ALLEN HOUSE VASE

THIS REPRODUCTION WAS ORIGINALLY DESIGNED FOR THE GARDEN OF THE THEN GOVERNOR OF KANSAS.

AUTHENTICATED BY
THE FRANK LLOYD WRIGHT FOUNDATION,
THE VASE IS AVAILABLE IN THREE SIZES, 27 1/2", 41 1/4", AND THE
ORIGINAL 55" DIAMETER, CAST IN RECONSTITUTED STONE.