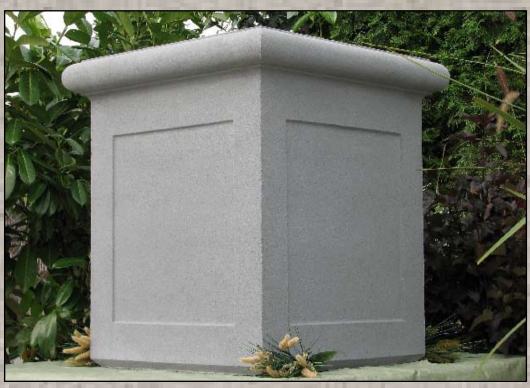

## Paneled Chelsea Box

| Top   | <u>Bottom</u> | Height | Weight |
|-------|---------------|--------|--------|
| 30x30 | 24x24         | 30     | 665    |
| 36x36 | 30x30         | 36     | 890    |

Top Bottom Height Weight
24x24 22x22 23 415
Warwick Square Box