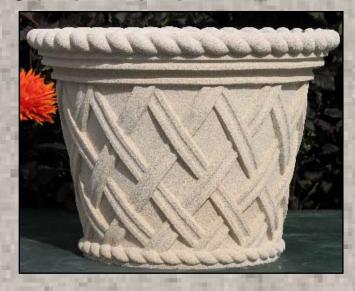

## STONEWORKS TM

Nichols Bros. Stoneworks manufactures a broad range of quality sandstone containers in both traditional and contemporary designs. We are constantly adding new sizes and styles to expand our line of planters that are equally at home in large commercial settings, municipal projects, office buildings, malls, resorts and hotels, or adding a touch of elegance to a family home.

All of our sandstone planters are hand made in the Northwest, using centuries old dry casting techniques combined with modern technology and ingredients to reduce efflorescence and increase strength and durability. This allows us to offer a ten-year warranty on these products, even against freeze and thaw damage.

Exquisite as they are in their style and design our planters are crafted to function beautifully as well. We cast them with drainage holes and provide instructions and spacers to allow proper drainage.