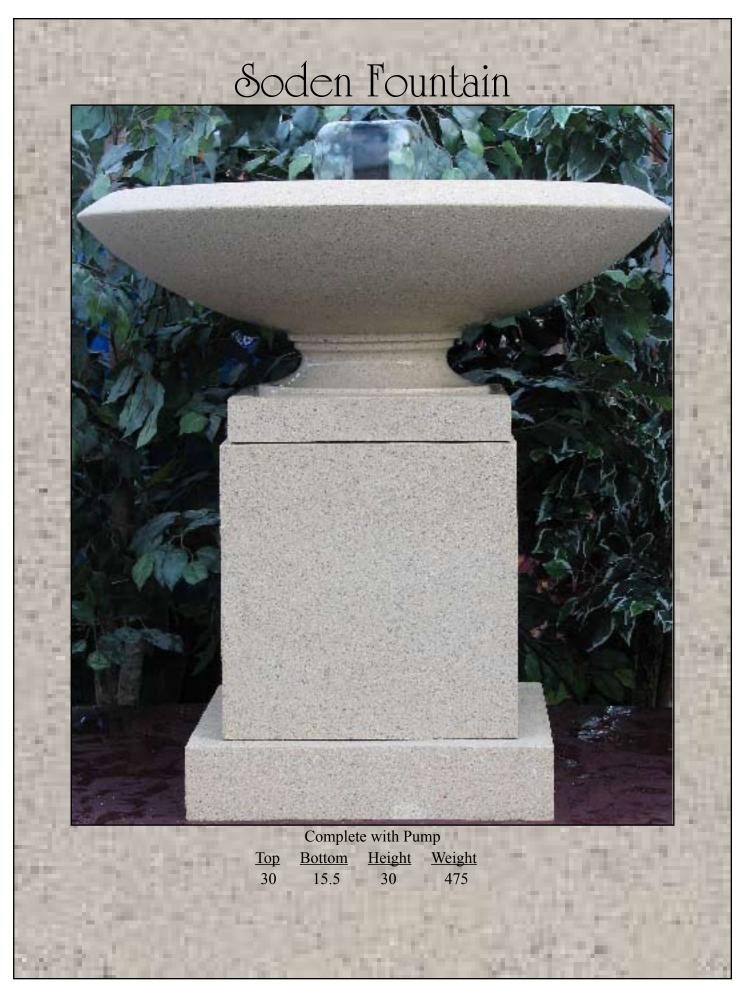

32            | 285    |

## Columbia Vase



 Top
 Bottom
 Height
 Weight

 24.5
 19.5
 36
 475

### Shaston Vasc



Top Bottom Height Weight 27 11 17 160

## Soden Vase



 Top
 Bottom
 Height
 Weight

 30
 13.5
 12.5
 190

# Regency Planter

Large Leaf



| SALES FOR      | -          |               |        | 20.00  |
|----------------|------------|---------------|--------|--------|
| STATE OF THE   | _          |               | **     | ***    |
|                | <u>Top</u> | <u>Bottom</u> | Height | Weight |
| Leaf Regency   | 24         | 17.5          | 24     | 300    |
| Small Regency  | 24         | 17.5          | 24     | 300    |
| Medium Regency | 30         | 22            | 30     | 560    |
| Large Regency  | 36         | 25            | 36     | 820    |



Small









Complete with Pump

Top Bottom Height Weight
28 21x21 48 480

# STONEWORKS TM

Many of our pieces display much more impressively when installed on a matching pedestal. We cast these from the same material as the planters so again they are quite stable and not prone to being upset. The shafts of the pedestals are typically hollowed out to reduce weight and allow for drainage when appropriate. If the matching planter is to drain properly, the cap and base of the pedestal will need to be cast with holes as well.

Again, many of these can be made in varying heights, but it is not possible with pieces that have an embossed pattern in them i.e.: the French pedestal, the Avon pedestal or the Oxford pedestal.

Nichols Bros. Stoneworks has been making pier caps, both standard and custom piece