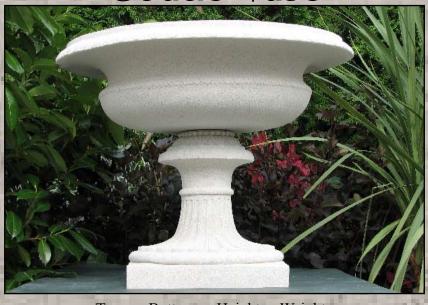

### Bristol Vase

| Top | Bottom | Height | Weight |
|-----|--------|--------|--------|
| 8   | 4      | 6      | 10     |
| 12  | 6      | 9.5    | 24     |
| 16  | 8      | 12.5   | 50     |
| 20  | 10     | 16     | 110    |
| 24  | 12     | 19     | 180    |
| 26  | 13     | 20.5   | 245    |
| 30  | 15     | 24     | 330    |
| 36  | 18     | 30     | 550    |
| 42  | 21     | 34     | 830    |
| 48  | 24     | 40     | 1300   |