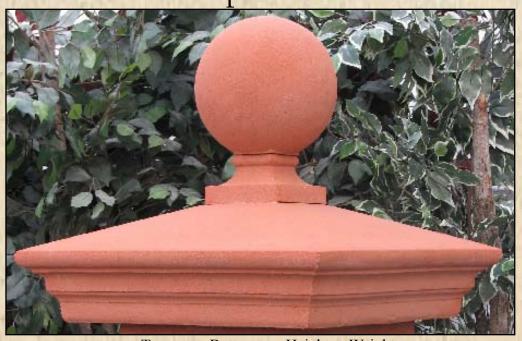

### Bristol Vase

| Top | Bottom | Height | Weight |
|-----|--------|--------|--------|
| 8   | 4      | 6      | 10     |
| 12  | 6      | 9.5    | 24     |
| 16  | 8      | 12.5   | 50     |
| 20  | 10     | 16     | 110    |
| 24  | 12     | 19     | 180    |
| 26  | 13     | 20.5   | 245    |
| 30  | 15     | 24     | 330    |
| 36  | 18     | 30     | 550    |
| 42  | 21     | 34     | 830    |
| 48  | 24     | 40     | 1300   |