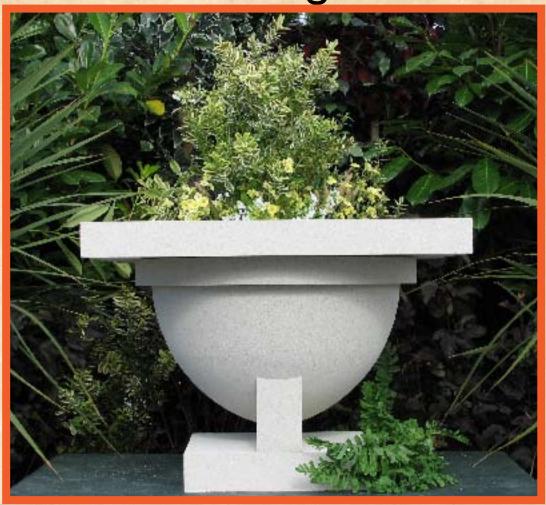

### Westcott House Vase

Frank Wayo Wight.

BURTON J. WESTCOTT HOUSE SPRINGFIELD, OHIO 1906

"Decoration is intended to make us more charming and comfort more appropriate, or else a privilege has been abused."

## STONEWORKS TM

IS PLEASED TO OFFER THE WESTCOTT HOUSE VASE

THIS VASE WAS THE LARGEST THAT WRIGHT DESIGNED, AND WAS FOR ONE OF HIS LAST PRAIRIE HOUSES.

AUTHENTICATED BY

THE FRANK LLOYD WRIGHT FOUNDATION,

THE VASE IS AVAILABLE IN THREE SIZES, 20 1/2", 34 1/4", AND 48" WIDTHS,

CAST IN RECONSTITUTED STONE.