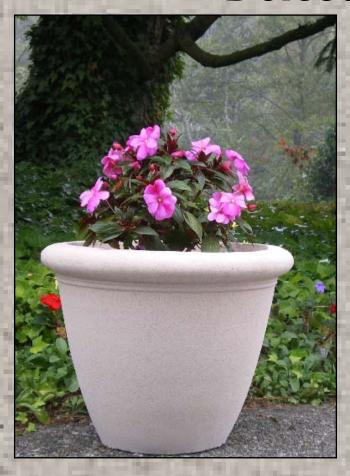

A very important factor in planter performance is drainage. Our planters are made with drain holes and they must be utilized.

With every order we ship installation instructions and small rubber squares to act as spacers or pot feet. These are to lift the bottom of the planter 1/4" – 3/8" off the ground to allow proper drainage. If water is allowed to collect in the container it can lead to efflorescence and in extreme cases of ice buildup, can cause the planter to crack.

We now manufacture saucers to match most of our planter line, and they are an effective way to both insure proper drainage and prevent unsightly runoff.

For multiple piece planters it is recommended to secure the base of the planter to the bowl with an epoxy, caulk or waterproof masonry mortar. This will prevent water from draining down the outside of the base and discoloring it.