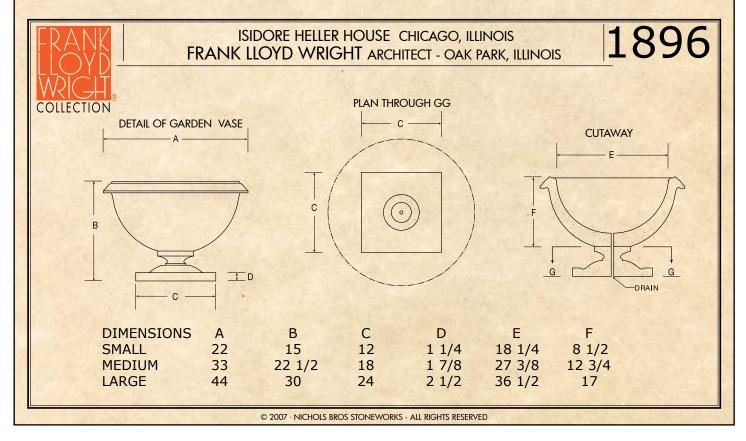

## Heller House Vase

Frank Wayo Wigh.

ISIDORE HELLER HOUSE CHICAGO, ILLINOIS 1896

"Architecture is the triumph of human imagination over materials, methods, and men, to put man in possession of his earth."

## STONEWORKS TM

IS PLEASED TO OFFER THE

HELLER HOUSE VASE

THIS REPRODUCTION IS FROM AN EARLY EXAMPLE OF WRIGHT'S THREE STORY HOME DESIGNS.

AUTHENTICATED BY

THE FRANK LLOYD WRIGHT FOUNDATION,

THE VASE IS AVAILABLE IN THREE SIZES, 22", 33", AND THE ORIGINAL 44" WIDTH,

CAST IN RECONSTITUTED STONE.