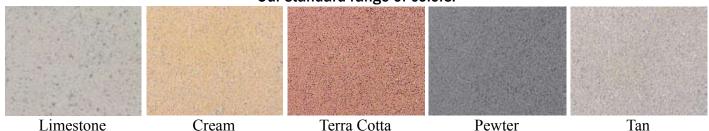

Our wide range of products is available in 5 standard colors, Limestone, Cream, Tan, Terra Cotta and Pewter. Items on the following pages are shown in these various colors. If color samples are desired please contact us and we will send them. Custom colors and color matching are also available for a 20% upcharge.

Our standard range of colors.

Please contact us if you require a custom color finish.

Nichols Bros. Stoneworks, Ltd. 20209 Broadway, Snohomish, WA 98296
(800) 483-5720 FAX (425) 483-5721

www.nicholsbros.com