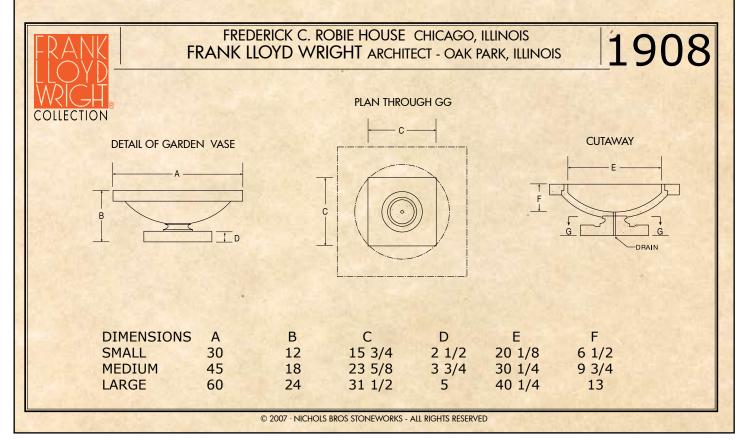

### Robie House Vase

Frank Wayo Wigh.

FREDERICK C. ROBIE HOUSE CHICAGO, ILLINOIS 1908

"I had an idea that the horizontal planes in buildings belong to the ground. I began putting this idea to work."

## STONEWORKS

IS PLEASED TO OFFER THE ROBLE HOUSE VASE

THIS REPRODUCTION OF THE PRAIRIE STYLE VASE,
IS FROM ONE OF WRIGHT'S MOST IMPORTANT DESIGNS.

AUTHENTICATED BY

THE FRANK LLOYD WRIGHT FOUNDATION,

THE VASE IS AVAILABLE IN THREE SIZES, 30", 45", AND THE ORIGINAL 60" WIDTH,