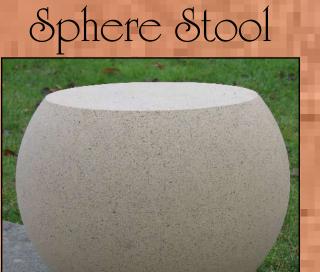

Our wide range of products is available in 5 standard colors, Limestone, Cream, Tan, Terra Cotta and Pewter. Items on the following pages are shown in these various colors. If color samples are desired please contact us and we will send them. Custom colors and color matching are also available for a 20% upcharge.