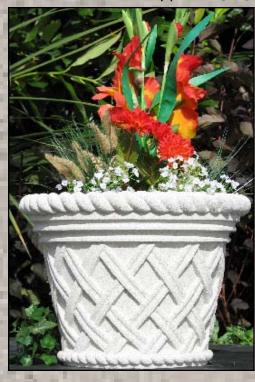

## STONEWORKS TM

Nichols Bros. Stoneworks manufactures a broad range of quality sandstone containers in both traditional and contemporary designs. We are constantly adding new sizes and styles to expand our line of planters that are equally at home in large commercial settings, municipal projects, office buildings, malls, resorts and hotels, or adding a touch of elegance to a family home.

All of our sandstone planters are hand made in the Northwest, using centuries old dry casting techniques combined with modern technology and ingredients to reduce efflorescence and increase strength and durability. This allows us to offer a ten-year warranty on these products, even against freeze and thaw damage.

Exquisite as they are in their style and design our planters are crafted to function beautifully as well. We cast them with drainage holes and provide instructions and spacers to allow proper drainage.