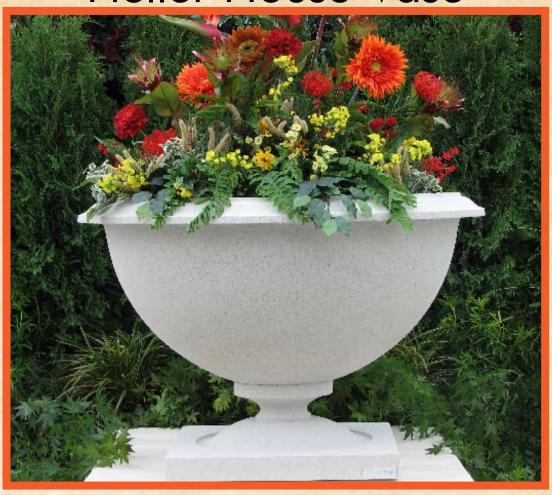

### Robie House Vase

Frank Wayo Wigh.

FREDERICK C. ROBIE HOUSE CHICAGO, ILLINOIS 1908

"I had an idea that the horizontal planes in buildings belong to the ground. I began putting this idea to work."

## STONEWORKS

IS PLEASED TO OFFER THE ROBLE HOUSE VASE

THIS REPRODUCTION OF THE PRAIRIE STYLE VASE,
IS FROM ONE OF WRIGHT'S MOST IMPORTANT DESIGNS.

AUTHENTICATED BY

THE FRANK LLOYD WRIGHT FOUNDATION,

THE VASE IS AVAILABLE IN THREE SIZES, 30", 45", AND THE ORIGINAL 60" WIDTH,