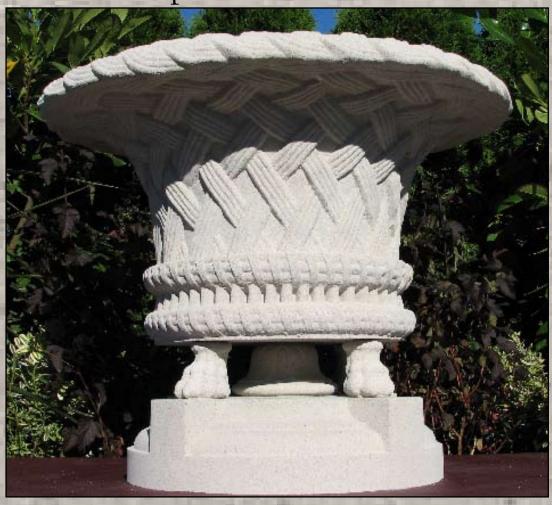

# Hampton Jardiniere

Hampton Jardiniere Lions Feet and Cone Hampton Pedestal

| Тор  | Bottom | Height | Weight |
|------|--------|--------|--------|
| 41   | 22     | 22     | 430    |
| - 10 | GA 753 | 4.5    | 35     |
| 19   | 26     | 7      | 200    |