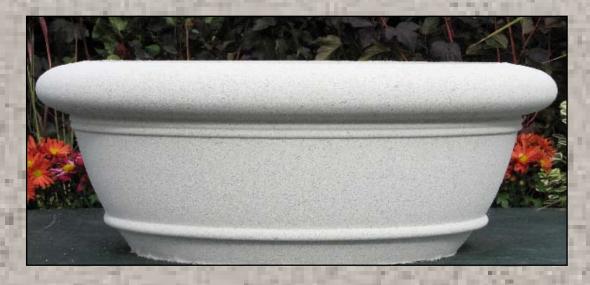

### Bristol Vase

| Top | Bottom | Height | Weight |
|-----|--------|--------|--------|
| 8   | 4      | 6      | 10     |
| 12  | 6      | 9.5    | 24     |
| 16  | 8      | 12.5   | 50     |
| 20  | 10     | 16     | 110    |
| 24  | 12     | 19     | 180    |
| 26  | 13     | 20.5   | 245    |
| 30  | 15     | 24     | 330    |
| 36  | 18     | 30     | 550    |
| 42  | 21     | 34     | 830    |
| 48  | 24     | 40     | 1300   |

### Dorset Bowl

| <u>Top</u> | Bottom | Height | Weight |
|------------|--------|--------|--------|
| 8          | 4      | 6      | 10     |
| 12         | 6      | 9.5    | 24     |
| 16         | 8      | 12.5   | 50     |
| 20         | 10     | 16     | 110    |
| 24         | 12     | 19     | 180    |
| 30         | 15     | 24     | 330    |
| 36         | 18     | 30     | 550    |
| 42         | 21     | 34     | 830    |
| 48         | 24     | 40     | 1300   |