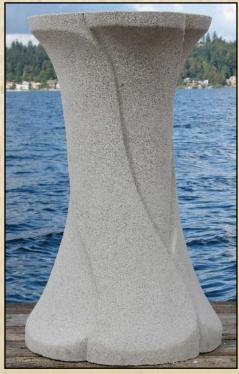

# STONEWORKS TM

Many of our pieces display much more impressively when installed on a matching pedestal. We cast these from the same material as the planters so again they are quite stable and not prone to being upset. The shafts of the pedestals are typically hollowed out to reduce weight and allow for drainage when appropriate. If the matching planter is to drain properly, the cap and base of the pedestal will need to be cast with holes as well.