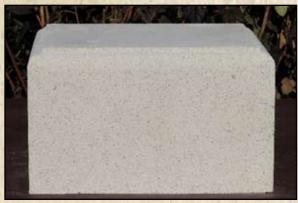

# STONEWORKS TM

Many of our pieces display much more impressively when installed on a matching pedestal. We cast these from the same material as the planters so again they are quite stable and not prone to being upset. The shafts of the pedestals are typically hollowed out to reduce weight and allow for drainage when appropriate. If the matching planter is to drain properly, the cap and base of the pedestal will need to be cast with holes as well.