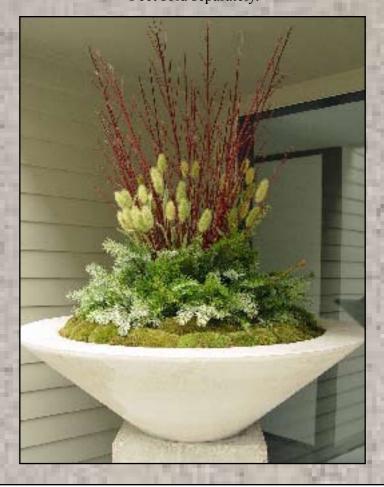

## STONEWORKS TM

Nichols Bros. Stoneworks manufactures a broad range of quality sandstone containers in both traditional and contemporary designs. We are constantly adding new sizes and styles to expand our line of planters that are equally at home in large commercial settings, municipal projects, office buildings, malls, resorts and hotels, or adding a touch of elegance to a family home.

Exquisite as they are in their style and design our planters are crafted to function beautifully as well. We cast them with drainage holes and provide instructions and spacers to allow proper drainage.