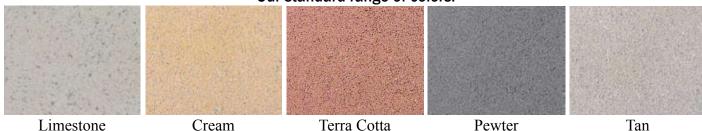

Our wide range of products is available in 5 standard colors, Limestone, Cream, Tan, Terra Cotta and Pewter. Items on the following pages are shown in these various colors. If color samples are desired please contact us and we will send them. Custom colors and color matching are also available for a 20% upcharge.

Our standard range of colors.

Please contact us if you require a custom color finish.

Nichols Bros. Stoneworks, Ltd. 20209 Broadway, Snohomish, WA 98296
(800) 483-5720 FAX (425) 483-5721

www.nicholsbros.com