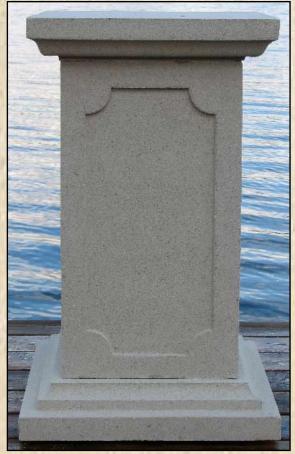

# STONEWORKS TM

Many of our pieces display much more impressively when installed on a matching pedestal. We cast these from the same material as the planters so again they are quite stable and not prone to being upset. The shafts of the pedestals are typically hollowed out to reduce weight and allow for drainage when appropriate. If the matching planter is to drain properly, the cap and base of the pedestal will need to be cast with holes as well.