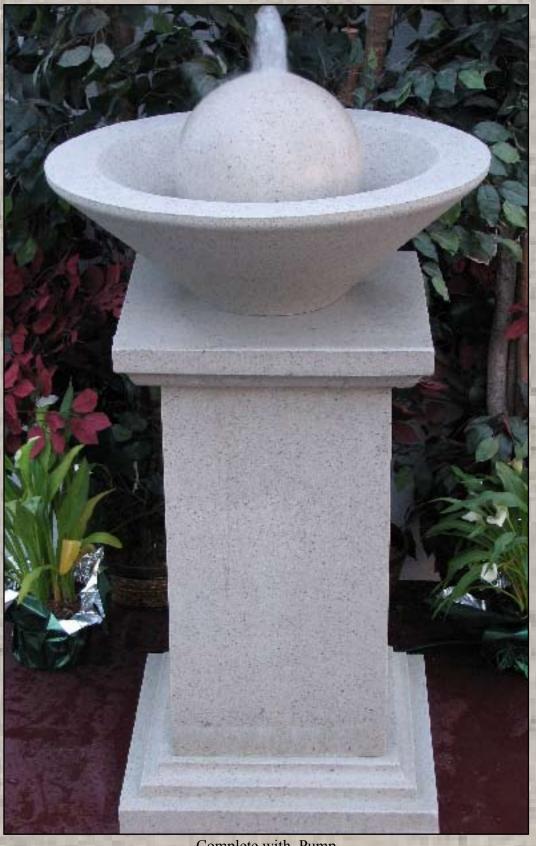

#### Fountains and Fire Features

It has become very popular to utilize many of our designs as fountains or as fire features. This can be done if proper measures are taken.

For fountains, we prefer to use a slightly denser mix design when we cast the piece. It is also preferable to adapt the drain holes to accommodate the necessary inflow and outflow. This involves casting the plumbing connections into the piece. After casting we seal the fountain pieces with three coats of a custom blend sealer. Because of this sealing process, an extra week or two lead-time is customary with fountain orders.

Because we have our own mold shop we are able to customize many of our pieces, often "blocking out" a mold to shorten a planter or create an adaptation for a water feature.

Many of our planters have been adapted for use as fountains, and this is easily accomplished with pre-production modifications and post production sealing and curing.