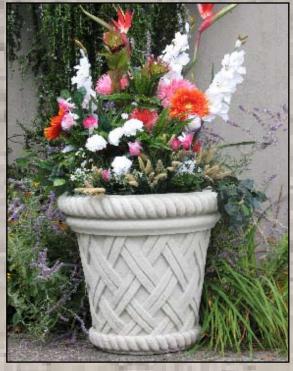

## STONEWORKS TM

Nichols Bros. Stoneworks manufactures a broad range of quality sandstone containers in both traditional and contemporary designs. We are constantly adding new sizes and styles to expand our line of planters that are equally at home in large commercial settings, municipal projects, office buildings, malls, resorts and hotels, or adding a touch of elegance to a family home.

All of our sandstone planters are hand made in the Northwest, using centuries old dry casting techniques combined with modern technology and ingredients to reduce efflorescence and increase strength and durability. This allows us to offer a ten-year warranty on these products, even against freeze and thaw damage.

Exquisite as they are in their style and design our planters are crafted to function beautifully as well. We cast them with drainage holes and provide instructions and spacers to allow proper drainage.