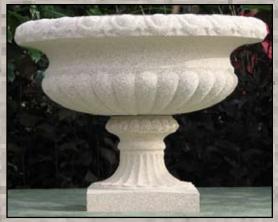

# Victorian Vasc Shown with French Pedestal

| <u>Top</u>              | <u>Bottom</u> | <u>Height</u> | Weight |
|-------------------------|---------------|---------------|--------|
| Victorian Vase Small 18 | 10            | 21            | 80     |
| Victorian Vase Large 27 | 14            | 32            | 285    |