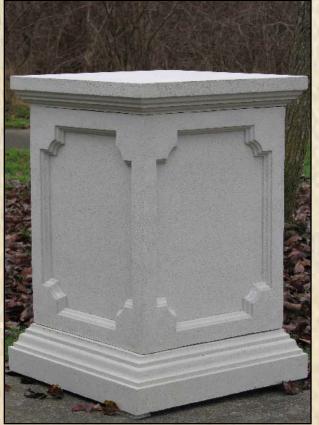

# STONEWORKS TM

Many of our pieces display much more impressively when installed on a matching pedestal. We cast these from the same material as the planters so again they are quite stable and not prone to being upset. The shafts of the pedestals are typically hollowed out to reduce weight and allow for drainage when appropriate. If the matching planter is to drain properly, the cap and base of the pedestal will need to be cast with holes as well.