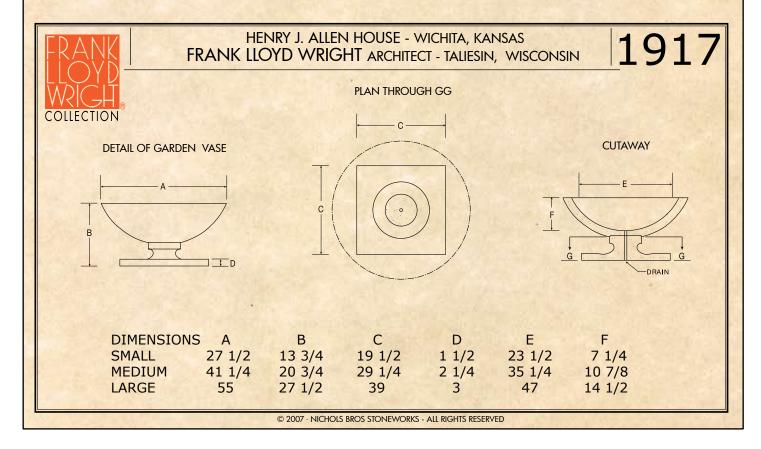

### Allen House Vase

Frank Wayo Wigh:

HENRY J. ALLEN HOUSE WICHITA, KANSAS 1917

"People derive countenance and sustenance from the "atmosphere" of things they live in or with."

## STONEWORKS TM

IS PLEASED TO OFFER THE ALLEN HOUSE VASE

THIS REPRODUCTION WAS ORIGINALLY DESIGNED FOR THE GARDEN OF THE THEN GOVERNOR OF KANSAS.

AUTHENTICATED BY
THE FRANK LLOYD WRIGHT FOUNDATION,
THE VASE IS AVAILABLE IN THREE SIZES, 27 1/2", 41 1/4", AND THE
ORIGINAL 55" DIAMETER, CAST IN RECONSTITUTED STONE.