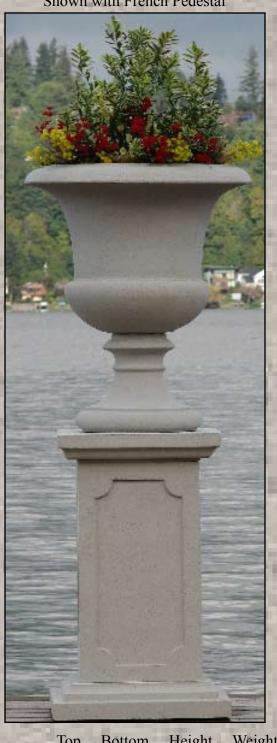

# Victorian Vasc Shown with French Pedestal

| <u>Top</u>              | <u>Bottom</u> | <u>Height</u> | Weight |
|-------------------------|---------------|---------------|--------|
| Victorian Vase Small 18 | 10            | 21            | 80     |
| Victorian Vase Large 27 | 14            | 32            | 285    |

# STONEWORKS TM

Many of our pieces display much more impressively when installed on a matching pedestal. We cast these from the same material as the planters so again they are quite stable and not prone to being upset. The shafts of the pedestals are typically hollowed out to reduce weight and allow for drainage when appropriate. If the matching planter is to drain properly, the cap and base of the pedestal will need to be cast with holes as well.