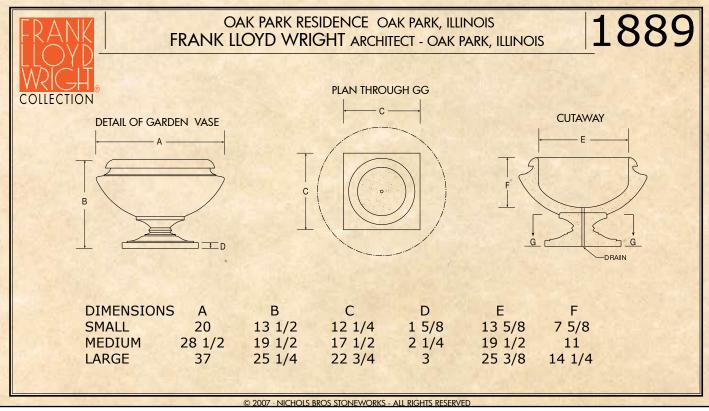

### Oak Park Residence Vase

Trans Llayo Wrigh.

OAK PARK RESIDENCE OAK PARK, ILLINOIS 1889

"Architecture is that great living creature spirit which forms generation to generation."

# STONEWORKS<sub>TM</sub>

IS PLEASED TO OFFER THE

OAK DARK RESIDENCE VASE

THIS URN, THE OLDEST OF WRIGHT'S STONE VASE DESIGNS, WAS FOR HIS OWN HOME.

AUTHENTICATED BY

THE FRANK LLOYD WRIGHT FOUNDATION,

THE VASE IS AVAILABLE IN THREE SIZES, 20", THE ORIGINAL 28 1/2", AND 37" DIAMETERS,

CAST IN RECONSTITUTED STONE.