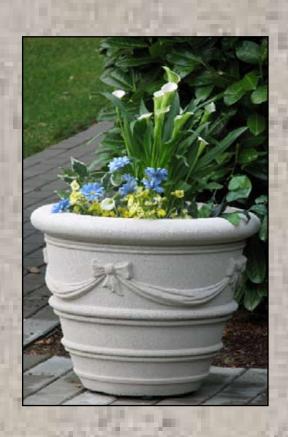

Our wide range of products is available in 5 standard colors, Limestone, Cream, Tan, Terra Cotta and Pewter. Items on the following pages are shown in these various colors. If color samples are desired please contact us and we will send them. Custom colors and color matching are also available for a 20% upcharge.

His majestic flower urns made greenery a permanent part of each facade.

As with all other ornamental furnishings, he designed these urns himself as strong finishing elements to his structures...each one specific to its particular context. Simple, clean, often confirming a favored motif - a circle within a square.