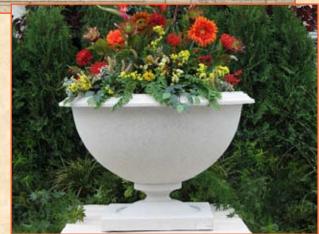

## Heller House Vase

Frank Wayo Wigh.

ISIDORE HELLER HOUSE CHICAGO, ILLINOIS 1896

"Architecture is the triumph of human imagination over materials, methods, and men, to put man in possession of his earth."

## STONEWORKS TM

IS PLEASED TO OFFER THE

HELLER HOUSE VASE

THIS REPRODUCTION IS FROM AN EARLY EXAMPLE OF WRIGHT'S THREE STORY HOME DESIGNS.

AUTHENTICATED BY

THE FRANK LLOYD WRIGHT FOUNDATION,

THE VASE IS AVAILABLE IN THREE SIZES, 22", 33", AND THE ORIGINAL 44" WIDTH,

CAST IN RECONSTITUTED STONE.