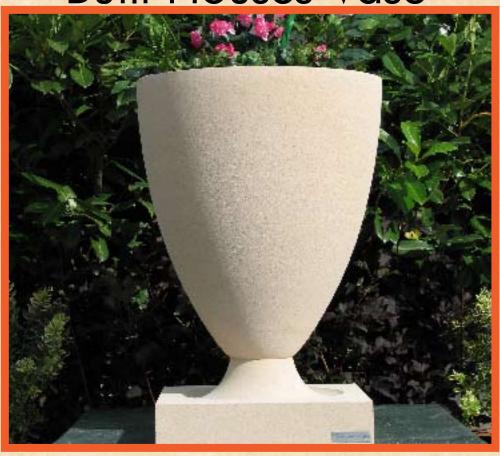

## Heller House Vase

Frank Wayo Wigh.

ISIDORE HELLER HOUSE CHICAGO, ILLINOIS 1896

"Architecture is the triumph of human imagination over materials, methods, and men, to put man in possession of his earth."

## STONEWORKS TM

IS PLEASED TO OFFER THE

HELLER HOUSE VASE

THIS REPRODUCTION IS FROM AN EARLY EXAMPLE OF WRIGHT'S THREE STORY HOME DESIGNS.

AUTHENTICATED BY

THE FRANK LLOYD WRIGHT FOUNDATION,

THE VASE IS AVAILABLE IN THREE SIZES, 22", 33", AND THE ORIGINAL 44" WIDTH,

CAST IN RECONSTITUTED STONE.