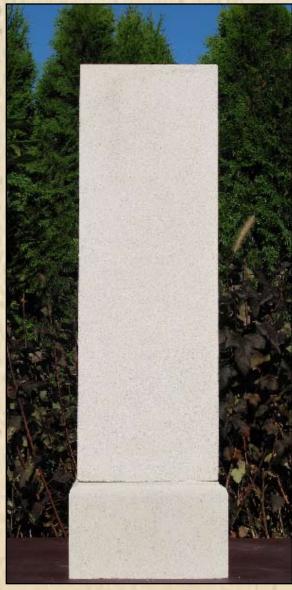

# STONEWORKS TM

Many of our pieces display much more impressively when installed on a matching pedestal. We cast these from the same material as the planters so again they are quite stable and not prone to being upset. The shafts of the pedestals are typically hollowed out to reduce weight and allow for drainage when appropriate. If the matching planter is to drain properly, the cap and base of the pedestal will need to be cast with holes as well.