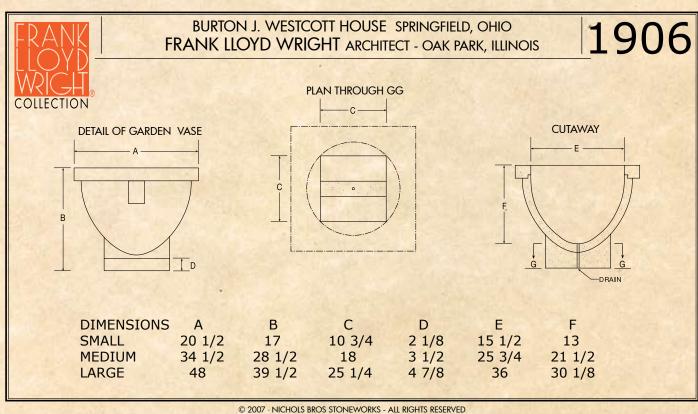

### Westcott House Vase

Frank Wayo Wight.

BURTON J. WESTCOTT HOUSE SPRINGFIELD, OHIO 1906

"Decoration is intended to make us more charming and comfort more appropriate, or else a privilege has been abused."

## STONEWORKS TM

IS PLEASED TO OFFER THE WESTCOTT HOUSE VASE

THIS VASE WAS THE LARGEST THAT WRIGHT DESIGNED, AND WAS FOR ONE OF HIS LAST PRAIRIE HOUSES.

AUTHENTICATED BY

THE FRANK LLOYD WRIGHT FOUNDATION,

THE VASE IS AVAILABLE IN THREE SIZES, 20 1/2", 34 1/4", AND 48" WIDTHS,

CAST IN RECONSTITUTED STONE.