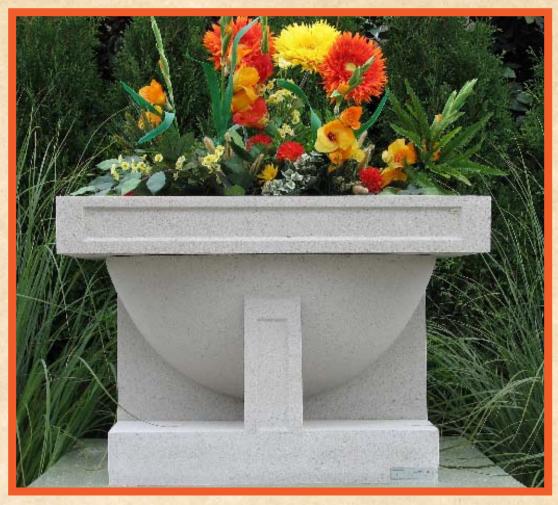

### Oak Park Studio Vase

Frank Wayo Wigh.

OAK PARK STUDIO OAK PARK, ILLINOIS 1897

"Nature is the inspiration for ornamentation..."

## STONEWORKS<sub>TM</sub>

IS PLEASED TO OFFER THE OAK DARK STUDIO VASE

A REPRODUCTION OF THE VASE THAT ADORNED THE ENTRANCE TO FRANK LLOYD WRIGHT'S ARCHITECTURAL STUDIO.

AUTHENTICATED BY

THE FRANK LLOYD WRIGHT FOUNDATION,

THE VASE IS AVAILABLE IN THREE SIZES, 24", THE ORIGINAL 35 3/4", AND 45" WIDTHS,

CAST IN RECONSTITUTED STONE.