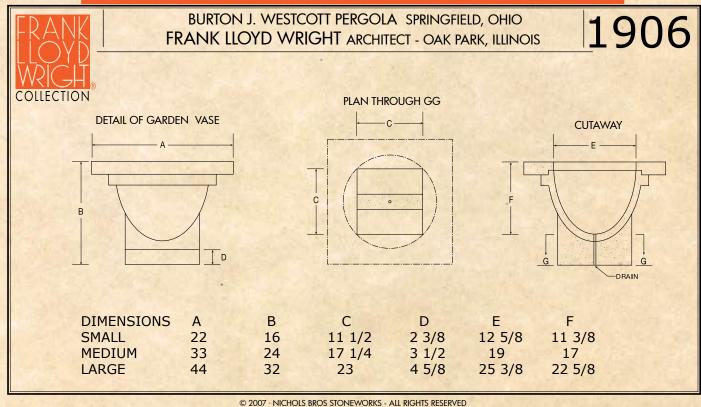

## Westcott Pergola Vase

Frank Wayo Wings.

BURTON J. WESTCOTT PERGOLA SPRINGFIELD, OHIO 1906

"Forms could be made into festival for the eyes no less than music made festival for the ears."

## STONEWORKS TM

IS PLEASED TO OFFER THE
WESTCOTT DEDGOLA VASE

AUTHENTICATED BY

THE FRANK LLOYD WRIGHT FOUNDATION,

THE VASE IS AVAILABLE IN THREE SIZES, 22", THE ORIGINAL 33", AND 48" WIDTHS,

CAST IN RECONSTITUTED STONE.