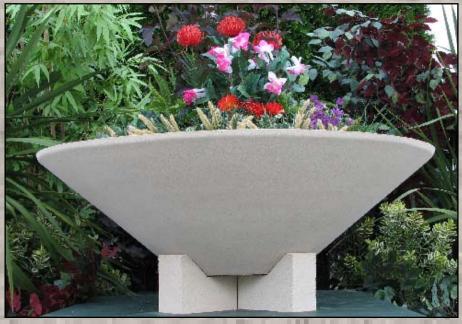

Because we have our own mold shop we are able to customize many of our pieces, often "blocking out" a mold to shorten a planter or create an adaptation for a water feature.

Many of our planters have been adapted for use as fountains, and this is easily accomplished with pre-production modifications and post production sealing and curing.

All of our pieces are made of reconstituted stone and are quite heavy. We are glad to offer any advise for transportation and installation. Some of our larger pieces have lifting points cast into them to allow them to be moved, without damage, using a crane or fork lift.