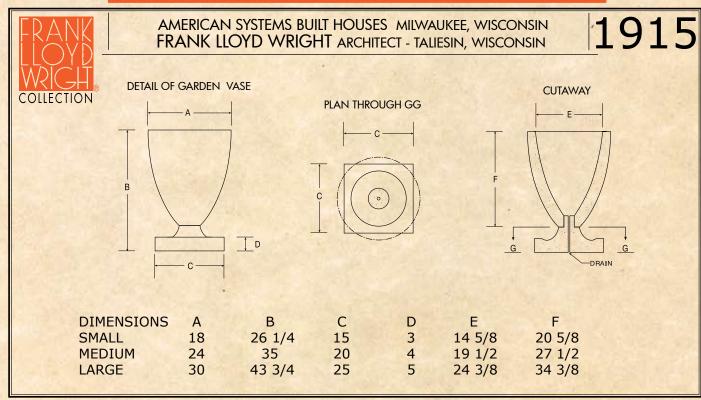

## American Systems Built Houses Vase

© 2007 - NICHOLS BROS STONEWORKS - ALL RIGHTS RESERVED

Frank Wayo Wigh.

#### AMERICAN SYSTEMS BUILT HOUSES MILWAUKEE, WISCONSIN 1915

"When we perceive a thing to be beautiful, it is because we instinctively recognize the rightness of the thing."

## STONEWORKS TM

IS PLEASED TO OFFER THE

AMERICAN SYSTEMS
BUILT HOUSES VASE

WRIGHT DESIGNED A SYSTEM OF INEXPENSIVE HOMES THAT COULD BE ORDERED FROM A WISCONSIN DEVELOPER OUT OF A CATALOG. THIS VASE COULD BE ORDERED AS AN OPTION.

AUTHENTICATED BY

THE FRANK LLOYD WRIGHT FOUNDATION,

THE VASE IS AVAILABLE IN THREE SIZES, 18", THE ORIGINAL 24", AND 30" DIAMETERS,

CAST IN RECONSTITUTED STONE