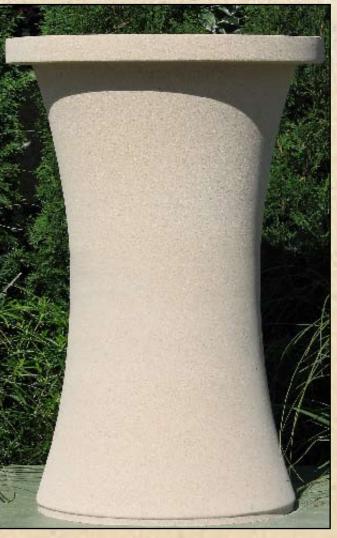

# STONEWORKS TM

Many of our pieces display much more impressively when installed on a matching pedestal. We cast these from the same material as the planters so again they are quite stable and not prone to being upset. The shafts of the pedestals are typically hollowed out to reduce weight and allow for drainage when appropriate. If the matching planter is to drain properly, the cap and base of the pedestal will need to be cast with holes as well.