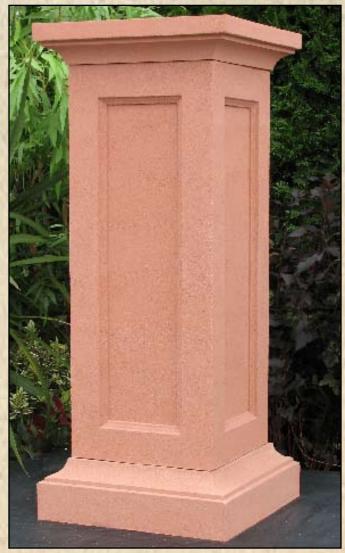

# STONEWORKS TM

Many of our pieces display much more impressively when installed on a matching pedestal. We cast these from the same material as the planters so again they are quite stable and not prone to being upset. The shafts of the pedestals are typically hollowed out to reduce weight and allow for drainage when appropriate. If the matching planter is to drain properly, the cap and base of the pedestal will need to be cast with holes as well.