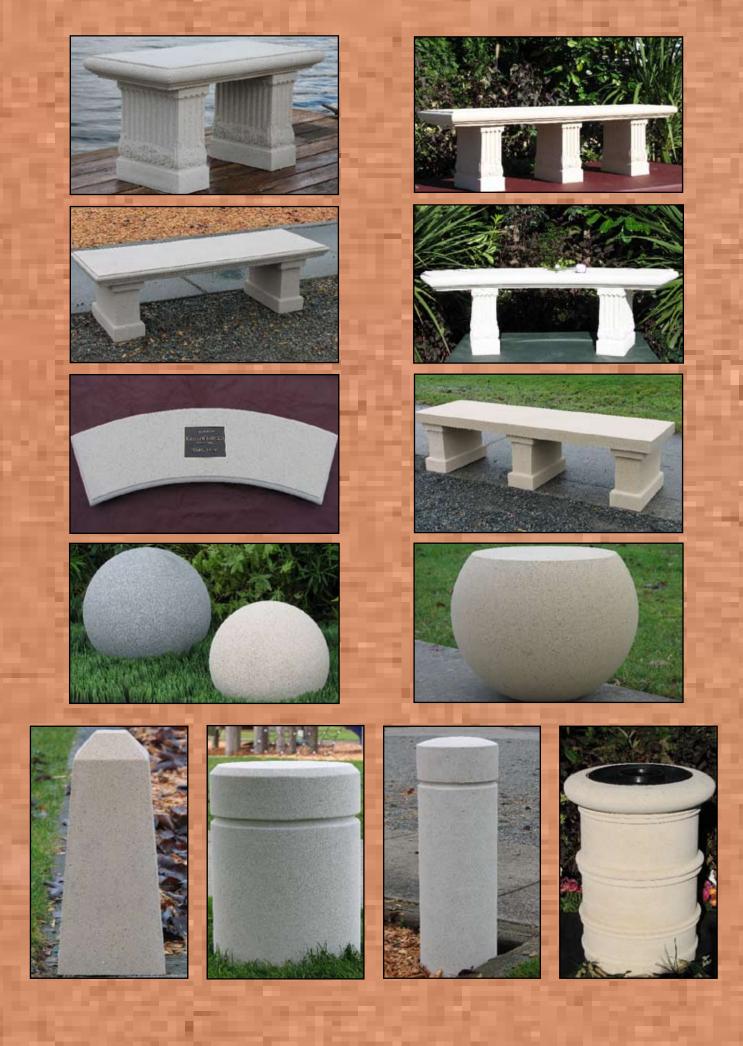

## STONEWORKS TM

Nichols Bros. Stoneworks manufactures a broad range of quality sandstone containers in both traditional and contemporary designs. We are constantly adding new sizes and styles to expand our line of planters that are equally at home in large commercial settings, municipal projects, office buildings, malls, resorts and hotels, or adding a touch of elegance to a family home.