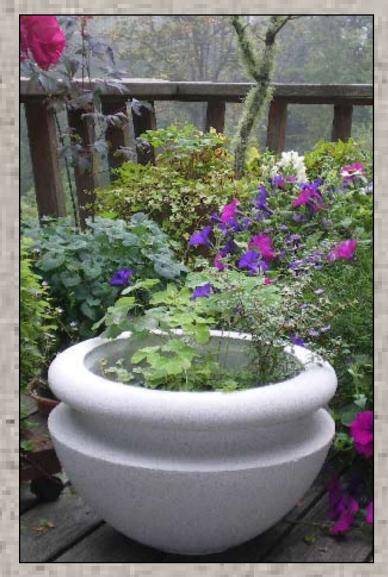

A very important factor in planter performance is drainage. Our planters are made with drain holes and they must be utilized.

With every order we ship installation instructions and small rubber squares to act as spacers or pot feet. These are to lift the bottom of the planter 1/4" – 3/8" off the ground to allow proper drainage. If water is allowed to collect in the container it can lead to efflorescence and in extreme cases of ice buildup, can cause the planter to crack.

We now manufacture saucers to match most of our planter line, and they are an effective way to both insure proper drainage and prevent unsightly runoff.

For multiple piece planters it is recommended to secure the base of the planter to the bowl with an epoxy, caulk or waterproof masonry mortar. This will prevent water from draining down the outside of the base and discoloring it.