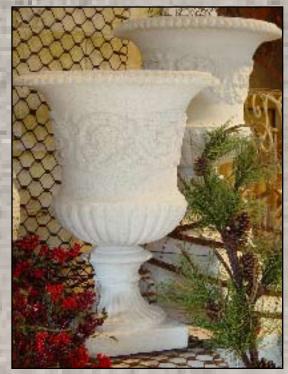

### Orchard Bowl

| Top | Bottom | Height | Weight |
|-----|--------|--------|--------|
| 18  | 6.5    | 12     | 90     |
| 21  | 7.5    | 14.5   | 145    |
| 25  | 8.5    | 18     | 210    |
| 29  | - 11   | 19     | 320    |
| 36  | 12     | 24     | 550    |
| 42  | 15     | 27     | 1000   |
| 48  | 16     | 32     | 1500   |