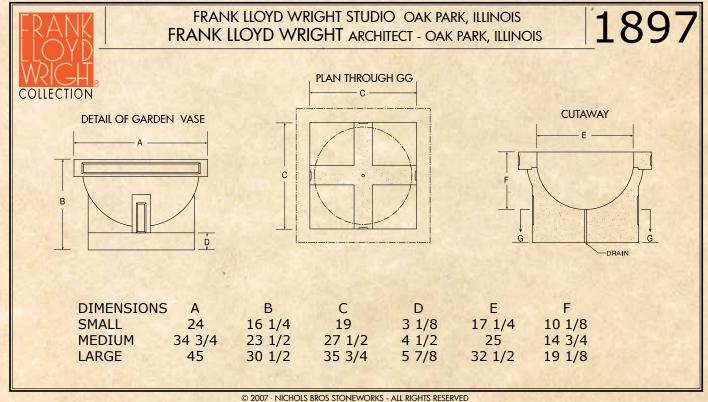

### Oak Park Studio Vase

Frank Wayo Wigh.

OAK PARK STUDIO OAK PARK, ILLINOIS 1897

"Nature is the inspiration for ornamentation..."

## STONEWORKS<sub>TM</sub>

IS PLEASED TO OFFER THE OAK DARK STUDIO VASE

A REPRODUCTION OF THE VASE THAT ADORNED THE ENTRANCE TO FRANK LLOYD WRIGHT'S ARCHITECTURAL STUDIO.

AUTHENTICATED BY

THE FRANK LLOYD WRIGHT FOUNDATION,

THE VASE IS AVAILABLE IN THREE SIZES, 24", THE ORIGINAL 35 3/4", AND 45" WIDTHS,

CAST IN RECONSTITUTED STONE.