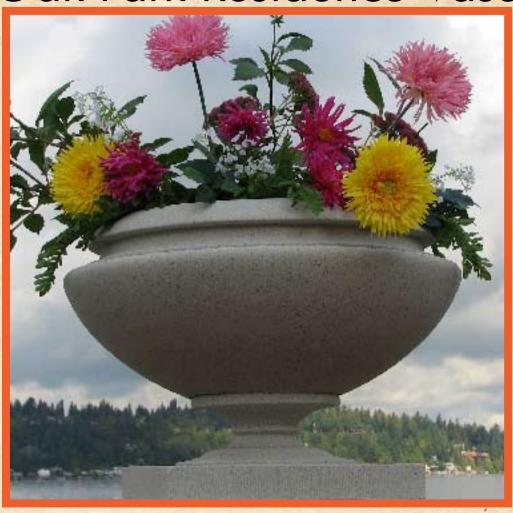

### Oak Park Studio Vase

Frank Wayo Wigh.

OAK PARK STUDIO OAK PARK, ILLINOIS 1897

"Nature is the inspiration for ornamentation..."

## STONEWORKS<sub>TM</sub>

IS PLEASED TO OFFER THE OAK DARK STUDIO VASE

A REPRODUCTION OF THE VASE THAT ADORNED THE ENTRANCE TO FRANK LLOYD WRIGHT'S ARCHITECTURAL STUDIO.

AUTHENTICATED BY

THE FRANK LLOYD WRIGHT FOUNDATION,

THE VASE IS AVAILABLE IN THREE SIZES, 24", THE ORIGINAL 35 3/4", AND 45" WIDTHS,

CAST IN RECONSTITUTED STONE.