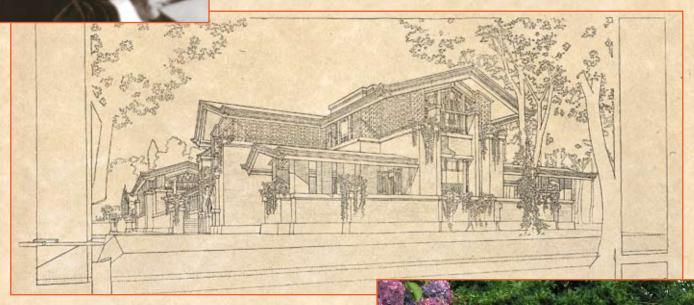

His majestic flower urns made greenery a permanent part of each facade.

As with all other ornamental furnishings, he designed these urns himself as strong finishing elements to his structures...each one specific to its particular context. Simple, clean, often confirming a favored motif - a circle within a square.

### Dana House Vase

Frank Wayo Wigh.

#### SUSAN LAWRENCE DANA HOUSE SPRINGFIELD, ILLINOIS 1902

"To use our new materials, concrete, steel, glass, and the old ones, stone and wood, in ways that were not only expedient but beautiful was culture now.

I called it "organic"."