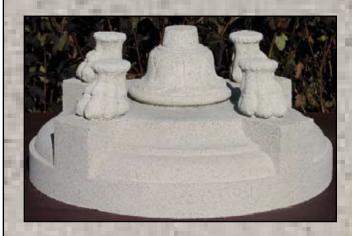

# Hampton Jardiniere

Hampton Jardiniere Lions Feet and Cone Hampton Pedestal

| Тор  | Bottom | Height | Weight |
|------|--------|--------|--------|
| 41   | 22     | 22     | 430    |
| - 10 | GA 753 | 4.5    | 35     |
| 19   | 26     | 7      | 200    |