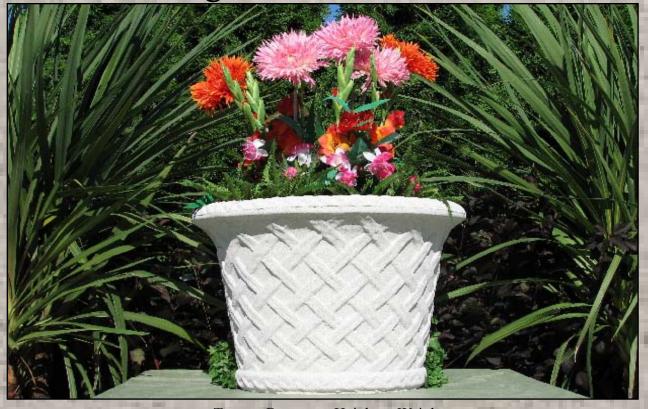

## STONEWORKS TM

Nichols Bros. Stoneworks manufactures a broad range of quality sandstone containers in both traditional and contemporary designs. We are constantly adding new sizes and styles to expand our line of planters that are equally at home in large commercial settings, municipal projects, office buildings, malls, resorts and hotels, or adding a touch of elegance to a family home.

All of our sandstone planters are hand made in the Northwest, using centuries old dry casting techniques combined with modern technology and ingredients to reduce efflorescence and increase strength and durability. This allows us to offer a ten-year warranty on these products, even against freeze and thaw damage.

Exquisite as they are in their style and design our planters are crafted to function beautifully as well. We cast them with drainage holes and provide instructions and spacers to allow proper drainage.