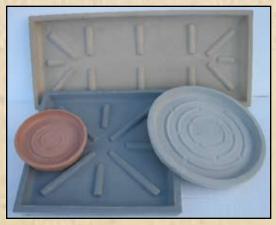

A new addition to our product line is saucers, made by Nichols Bros. Stoneworks in sizes to accompany most of our planters. Because we manufacture them, we blend the material and colors to match the planter's finish.

We now manufacture saucers to match most of our planter line, and they are an effective way to both insure proper drainage and prevent unsightly runoff.

For multiple piece planters it is recommended to secure the base of the planter to the bowl with an epoxy, caulk or waterproof masonry mortar. This will prevent water from draining down the outside of the base and discoloring it.