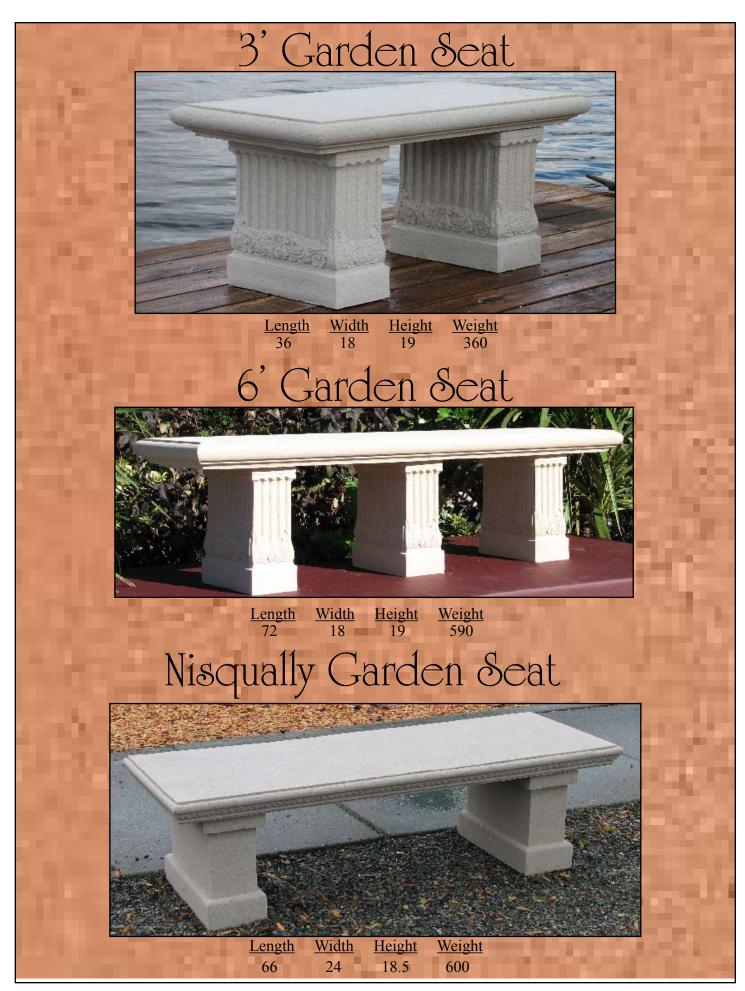

### Bristol Vase

| Top | Bottom | Height | Weight |
|-----|--------|--------|--------|
| 8   | 4      | 6      | 10     |
| 12  | 6      | 9.5    | 24     |
| 16  | 8      | 12.5   | 50     |
| 20  | 10     | 16     | 110    |
| 24  | 12     | 19     | 180    |
| 26  | 13     | 20.5   | 245    |
| 30  | 15     | 24     | 330    |
| 36  | 18     | 30     | 550    |
| 42  | 21     | 34     | 830    |
| 48  | 24     | 40     | 1300   |