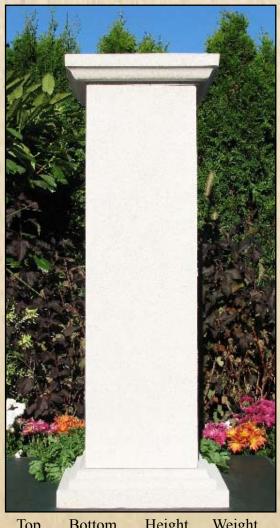

# STONEWORKS TM

Many of our pieces display much more impressively when installed on a matching pedestal. We cast these from the same material as the planters so again they are quite stable and not prone to being upset. The shafts of the pedestals are typically hollowed out to reduce weight and allow for drainage when appropriate. If the matching planter is to drain properly, the cap and base of the pedestal will need to be cast with holes as well.