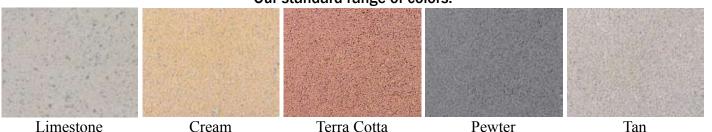

Our wide range of products is available in 5 standard colors, Limestone, Cream, Tan, Terra Cotta and Pewter. Items on the following pages are shown in these various colors. If color samples are desired please contact us and we will send them. Custom colors and color matching are also available for a 20% upcharge.

Our standard range of colors.

Please contact us if you require a custom color finish.

Nichols Bros. Stoneworks, Ltd. 20209 Broadway, Snohomish, WA 98296
(800) 483-5720 FAX (425) 483-5721

www.nicholsbros.com