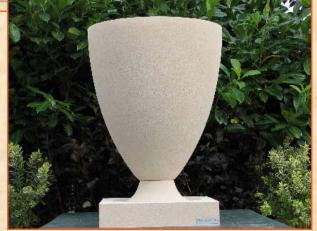

## American Systems Built Houses Vase

© 2007 - NICHOLS BROS STONEWORKS - ALL RIGHTS RESERVED

Frank Wayo Wigh.

#### AMERICAN SYSTEMS BUILT HOUSES MILWAUKEE, WISCONSIN 1915

"When we perceive a thing to be beautiful, it is because we instinctively recognize the rightness of the thing."

## STONEWORKS TM

IS PLEASED TO OFFER THE

AMERICAN SYSTEMS
BUILT HOUSES VASE

WRIGHT DESIGNED A SYSTEM OF INEXPENSIVE HOMES THAT COULD BE ORDERED FROM A WISCONSIN DEVELOPER OUT OF A CATALOG. THIS VASE COULD BE ORDERED AS AN OPTION.

AUTHENTICATED BY

THE FRANK LLOYD WRIGHT FOUNDATION,

THE VASE IS AVAILABLE IN THREE SIZES, 18", THE ORIGINAL 24", AND 30" DIAMETERS,

CAST IN RECONSTITUTED STONE